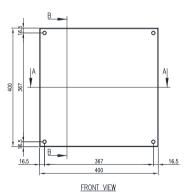

## 400H x 400W x 120D

IP-SST404012

## 316 STAINLESS STEEL | IP66

The IP Enclosures SST Range of grade 316 stainless steel terminal boxes are designed for use even to the most demanding industrial environments.

Protection: IP66, NEMA 4x

Standard: UL508A Certified CE UK

## Material:

- Body: 1.0mm. Grade 316 stainless steel - Door: 1.0mm. Grade 316 stainless steel

- Seal: Silicone

**Body:** The robust body is fabricated using 1.0mm Grade 316 Stainless Steel and incorporates a high quality Silicone seal.

**Lid/Door:** The robust pre-drilled lid/door is fabricated using 1.00mm Grade 316 Stainless Steel and is fastened using screws.

Seal: A high quality Silicone seal.

**Internal Plate:** The inner plate is fabricated using 2.5mm sheet steel, supplied pre-fitted into the terminal box as standard.