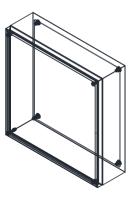

## **SST TERMINAL BOX**

## Material:

- Body: 1.0mm. Grade 316 stainless steel - Door: 1.0mm. Grade 316 stainless steel

- Seal: Silicone

**Body:** The robust body is fabricated using 1.0mm Grade 316 Stainless Steel and incorporates a high quality Silicone seal.