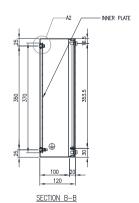

**Lid/Door:** The robust pre-drilled lid/door is fabricated using 1.00mm Grade 316 Stainless Steel and is fastened using screws.

Seal: A high quality Silicone seal.

**Internal Plate:** The inner plate is fabricated using 2.5mm sheet steel, supplied pre-fitted into the terminal box as standard.