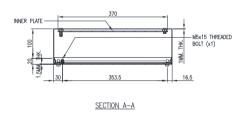

**Lid/Door:** The robust pre-drilled lid/door is fabricated using 1.00mm Grade 316 Stainless Steel and is fastened using screws.

Seal: A high quality Silicone seal.

**Internal Plate:** The inner plate is fabricated using 2.5mm sheet steel, supplied pre-fitted into the terminal box as standard.