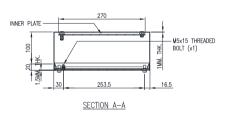

**Lid/Door:** The robust pre-drilled lid/door is fabricated using 1.00mm Grade 316 Stainless Steel and is fastened using screws.

Seal: A high quality Silicone seal.

**Internal Plate:** The inner plate is fabricated using 2.5mm sheet steel, supplied pre-fitted into the terminal box as

standard.