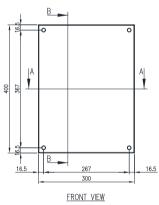

## 316 STAINLESS STEEL | IP66

400H x 300W x 120D

The IP Enclosures SST Range of grade 316 stainless steel terminal boxes are designed for use even to the most demanding industrial environments.

Protection: IP66, NEMA 4x