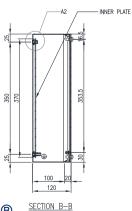

**Lid/Door:** The robust pre-drilled lid/door is fabricated using 1.00mm Grade 316 Stainless Steel and is fastened using screws.

Seal: A high quality Silicone seal.

**Internal Plate:** The inner plate is fabricated using 2.5mm sheet steel, supplied pre-fitted into the terminal box as

standard.