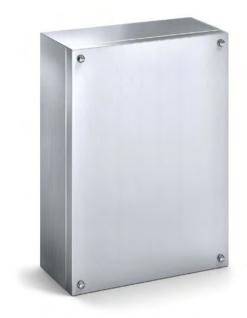

# **SST TERMINAL BOX**

## **IP-SST402012**

#### 316 STAINLESS STEEL | IP66

### 400H x 200W x 120D

The IP Enclosures SST Range of grade 316 stainless steel terminal boxes are designed for use even to the most demanding industrial environments.

Protection: IP66, NEMA 4x

Standard: UL508A Certified CE LK

#### Material:

- Body: 1.0mm. Grade 316 stainless steel
- Door: 1.0mm. Grade 316 stainless steel
- Seal: Silicone

**Body:** The robust body is fabricated using 1.0mm Grade 316 Stainless Steel and incorporates a high quality Silicone seal.

**Lid/Door:** The robust pre-drilled lid/door is fabricated using 1.00mm Grade 316 Stainless Steel and is fastened using screws.

Seal: A high quality Silicone seal.

**Internal Plate:** The inner plate is fabricated using 2.5mm sheet steel, supplied pre-fitted into the terminal box as standard.