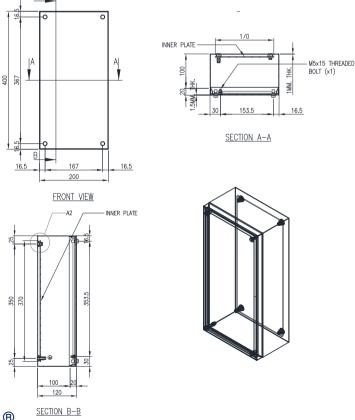

### 400H x 200W x 120D

The IP Enclosures SST Range of grade 316 stainless steel terminal boxes are designed for use even to the most demanding industrial environments.

Protection: IP66, NEMA 4x

Standard: UL508A Certified CE LK

#### Material:

- Body: 1.0mm. Grade 316 stainless steel
- Door: 1.0mm. Grade 316 stainless steel
- Seal: Silicone

**Body:** The robust body is fabricated using 1.0mm Grade 316 Stainless Steel and incorporates a high quality Silicone seal.

**Lid/Door:** The robust pre-drilled lid/door is fabricated using 1.00mm Grade 316 Stainless Steel and is fastened using screws.

Seal: A high quality Silicone seal.

**Internal Plate:** The inner plate is fabricated using 2.5mm sheet steel, supplied pre-fitted into the terminal box as standard.