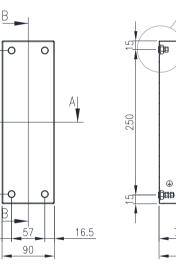

**Lid/Door:** The robust pre-drilled lid/door is fabricated using 1.00mm Grade 316 Stainless Steel and is fastened using screws.

Seal: A high quality Silicone seal.

Δ

280

I

16.5

70

90

SECTION B-B

233.5

Datasheet\_IP-SST280909 © IP Enclosures 2023