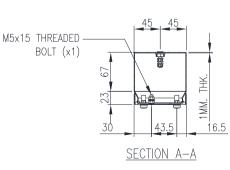

## **SST TERMINAL BOX**

## 316 STAINLESS STEEL | IP66

## 280H x 90W x 90D

The IP Enclosures SST Range of grade 316 stainless steel terminal boxes are designed for use even to the most demanding industrial environments.

Protection: IP66, NEMA 4x

Standard: UL508A Certified CE CA

## Material:

- Body: 1.0mm. Grade 316 stainless steel
- Door: 1.0mm. Grade 316 stainless steel
- Seal: Silicone

**Body:** The robust body is fabricated using 1.0mm Grade 316 Stainless Steel and incorporates a high quality Silicone seal.

**Lid/Door:** The robust pre-drilled lid/door is fabricated using 1.00mm Grade 316 Stainless Steel and is fastened using screws.

Seal: A high quality Silicone seal.









Δ

280

I

16.5



70

90

SECTION B-B

233.5



Datasheet\_IP-SST280909 © IP Enclosures 2023