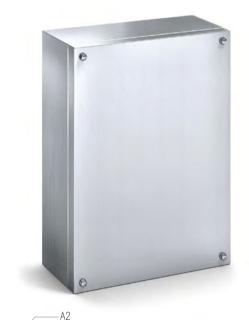

## **SST TERMINAL BOX**

## 316 STAINLESS STEEL | IP66

## 280H x 90W x 90D

The IP Enclosures SST Range of grade 316 stainless steel terminal boxes are designed for use even to the most demanding industrial environments.

Protection: IP66, NEMA 4x

Standard: UL508A Certified CE CA