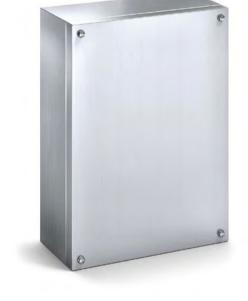

## 316 STAINLESS STEEL | IP66

250H x 160W x 100D

The IP Enclosures SST Range of grade 316 stainless steel terminal boxes are designed for use even to the most demanding industrial environments.

Protection: IP66, NEMA 4x

## Material:

- Body: 1.0mm. Grade 316 stainless steel - Door: 1.0mm. Grade 316 stainless steel

- Seal: Silicone

**Body:** The robust body is fabricated using 1.0mm Grade 316 Stainless Steel and incorporates a high quality Silicone seal.

**Lid/Door:** The robust pre-drilled lid/door is fabricated using 1.00mm Grade 316 Stainless Steel and is fastened using screws.

Seal: A high quality Silicone seal.

**Internal Plate:** The inner plate is fabricated using 2.5mm sheet steel, supplied pre-fitted into the terminal box as