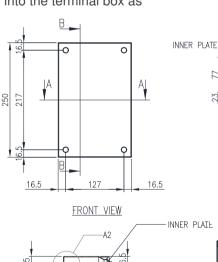

**Lid/Door:** The robust pre-drilled lid/door is fabricated using 1.00mm Grade 316 Stainless Steel and is fastened using screws.

Seal: A high quality Silicone seal.

**Internal Plate:** The inner plate is fabricated using 2.5mm sheet steel, supplied pre-fitted into the terminal box as

standard.

SECTION B-B