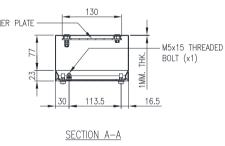

**Lid/Door:** The robust pre-drilled lid/door is fabricated using 1.00mm Grade 316 Stainless Steel and is fastened using screws.

Seal: A high quality Silicone seal.

**Internal Plate:** The inner plate is fabricated using 2.5mm sheet steel, supplied pre-fitted into the terminal box as