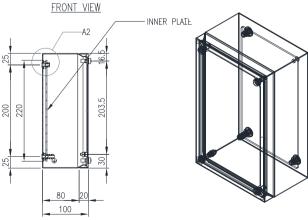

## Material:

- Body: 1.0mm. Grade 316 stainless steel - Door: 1.0mm. Grade 316 stainless steel

- Seal: Silicone

**Body:** The robust body is fabricated using 1.0mm Grade 316 Stainless Steel and incorporates a high quality Silicone seal.

**Lid/Door:** The robust pre-drilled lid/door is fabricated using 1.00mm Grade 316 Stainless Steel and is fastened using screws.

Seal: A high quality Silicone seal.

**Internal Plate:** The inner plate is fabricated using 2.5mm sheet steel, supplied pre-fitted into the terminal box as