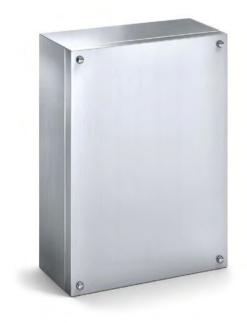

## SST TERMINAL BOX

## 316 STAINLESS STEEL | IP66

## 200H x 200W x 100D

The IP Enclosures SST Range of grade 316 stainless steel terminal boxes are designed for use even to the most demanding industrial environments.

Protection: IP66. NEMA 4x

Standard: UL508A Certified CE LK

## Material:

- Body: 1.0mm. Grade 316 stainless steel
- Door: 1.0mm. Grade 316 stainless steel
- Seal: Silicone

Body: The robust body is fabricated using 1.0mm Grade 316 Stainless Steel and incorporates a high quality Silicone seal.