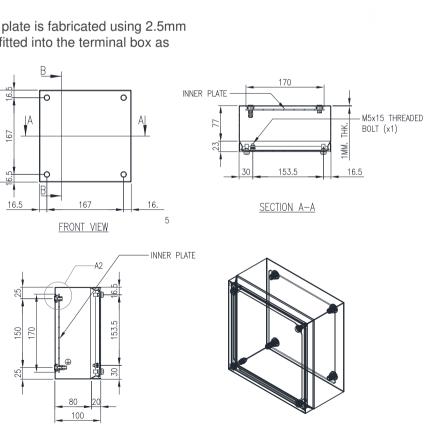

Lid/Door: The robust pre-drilled lid/door is fabricated using 1.00mm Grade 316 Stainless Steel and is fastened using screws.

Seal: A high quality Silicone seal.

Internal Plate: The inner plate is fabricated using 2.5mm sheet steel, supplied pre-fitted into the terminal box as standard.