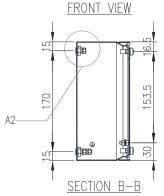

**Lid/Door:** The robust pre-drilled lid/door is fabricated using 1.00mm Grade 316 Stainless Steel and is fastened using screws.

Seal: A high quality Silicone seal.

SECTION A-A