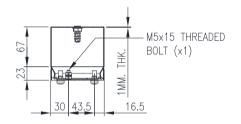

**Lid/Door:** The robust pre-drilled lid/door is fabricated using 1.00mm Grade 316 Stainless Steel and is fastened using screws.

Seal: A high quality Silicone seal.

SECTION A-A