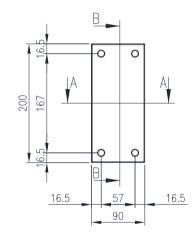

## 316 STAINLESS STEEL | IP66

200H x 90W x 90D

The IP Enclosures SST Range of grade 316 stainless steel terminal boxes are designed for use even to the most demanding industrial environments.

Protection: IP66, NEMA 4x