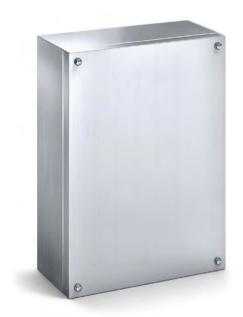

## 316 STAINLESS STEEL | IP66

200H x 90W x 90D

The IP Enclosures SST Range of grade 316 stainless steel terminal boxes are designed for use even to the most demanding industrial environments.

Protection: IP66, NEMA 4x

## Material:

- Body: 1.0mm. Grade 316 stainless steel - Door: 1.0mm. Grade 316 stainless steel

- Seal: Silicone

**Body:** The robust body is fabricated using 1.0mm Grade 316 Stainless Steel and incorporates a high quality Silicone seal.

**Lid/Door:** The robust pre-drilled lid/door is fabricated using 1.00mm Grade 316 Stainless Steel and is fastened using screws.

Seal: A high quality Silicone seal.

SECTION A-A