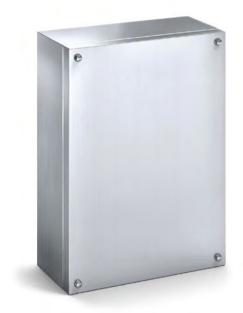

## 316 STAINLESS STEEL | IP66

160H x 160W x 100D

The IP Enclosures SST Range of grade 316 stainless steel terminal boxes are designed for use even to the most demanding industrial environments.

Protection: IP66, NEMA 4x

## Material:

- Body: 1.0mm. Grade 316 stainless steel - Door: 1.0mm. Grade 316 stainless steel

- Seal: Silicone

**Body:** The robust body is fabricated using 1.0mm Grade 316 Stainless Steel and incorporates a high quality Silicone seal.

**Lid/Door:** The robust pre-drilled lid/door is fabricated using 1.00mm Grade 316 Stainless Steel and is fastened using screws.

Seal: A high quality Silicone seal.

**Internal Plate:** The inner plate is fabricated using 2.5mm sheet steel, supplied pre-fitted into the terminal box as standard.