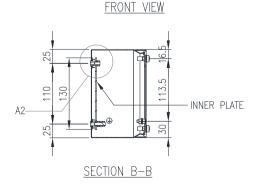

**Lid/Door:** The robust pre-drilled lid/door is fabricated using 1.00mm Grade 316 Stainless Steel and is fastened using screws.

Seal: A high quality Silicone seal.

**Internal Plate:** The inner plate is fabricated using 2.5mm sheet steel, supplied pre-fitted into the terminal box as standard.