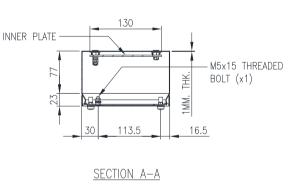

**Lid/Door:** The robust pre-drilled lid/door is fabricated using 1.00mm Grade 316 Stainless Steel and is fastened using screws.

Seal: A high quality Silicone seal.

**Internal Plate:** The inner plate is fabricated using 2.5mm sheet steel, supplied pre-fitted into the terminal box as standard.