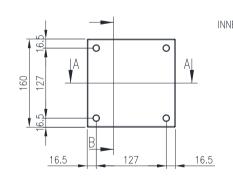

## 316 STAINLESS STEEL | IP66

160H x 160W x 100D

The IP Enclosures SST Range of grade 316 stainless steel terminal boxes are designed for use even to the most demanding industrial environments.

Protection: IP66, NEMA 4x