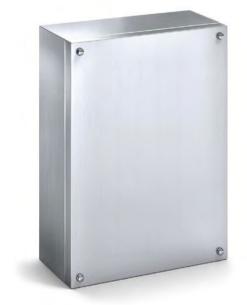

## **SST TERMINAL BOX**

## IP-SST161010

## 316 STAINLESS STEEL | IP66

## 160H x 100W x 100D

The IP Enclosures SST Range of grade 316 stainless steel terminal boxes are designed for use even to the most demanding industrial environments.

Protection: IP66, NEMA 4x

Standard: UL508A Certified CE UK Material:

- Body: 1.0mm. Grade 316 stainless steel
- Door: 1.0mm. Grade 316 stainless steel

- Seal: Silicone

**Body:** The robust body is fabricated using 1.0mm Grade 316 Stainless Steel and incorporates a high quality Silicone seal.

**Lid/Door:** The robust pre-drilled lid/door is fabricated using 1.00mm Grade 316 Stainless Steel and is fastened using screws.

Seal: A high quality Silicone seal.

**Internal Plate:** The inner plate is fabricated using 2.5mm sheet steel, supplied pre-fitted into the terminal box as standard.