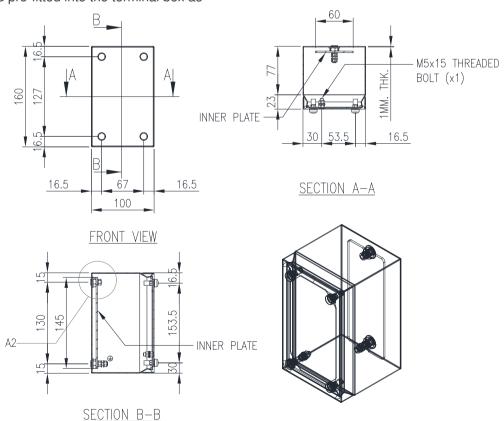

## 160H x 100W x 100D

The IP Enclosures SST Range of grade 316 stainless steel terminal boxes are designed for use even to the most demanding industrial environments.

Protection: IP66, NEMA 4x

Standard: UL508A Certified CE UK Material:

**Lid/Door:** The robust pre-drilled lid/door is fabricated using 1.00mm Grade 316 Stainless Steel and is fastened using screws.

Seal: A high quality Silicone seal.

**Internal Plate:** The inner plate is fabricated using 2.5mm sheet steel, supplied pre-fitted into the terminal box as standard.