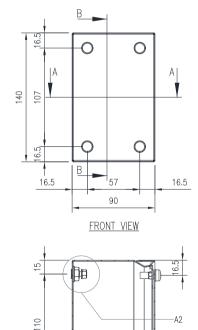

### 140H x 90W x 90D

The IP Enclosures SST Range of grade 316 stainless steel terminal boxes are designed for use even to the most demanding industrial environments.

Protection: IP66, NEMA 4x

Standard: UL508A Certified

#### Material:

- Body: 1.0mm. Grade 316 stainless steel
- Door: 1.0mm. Grade 316 stainless steel

- Seal: Silicone

**Body:** The robust body is fabricated using 1.0mm Grade 316 Stainless Steel and incorporates a high quality Silicone seal.

**Lid/Door:** The robust pre-drilled lid/door is fabricated using 1.00mm Grade 316 Stainless Steel and is fastened using screws.

Seal: A high quality Silicone seal.

n Beter

SECTION B-B

2

20