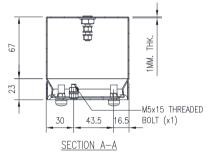

#### Material:

- Body: 1.0mm. Grade 316 stainless steel
- Door: 1.0mm. Grade 316 stainless steel

- Seal: Silicone

**Body:** The robust body is fabricated using 1.0mm Grade 316 Stainless Steel and incorporates a high quality Silicone seal.

**Lid/Door:** The robust pre-drilled lid/door is fabricated using 1.00mm Grade 316 Stainless Steel and is fastened using screws.

Seal: A high quality Silicone seal.

n Beter

SECTION B-B

2

20