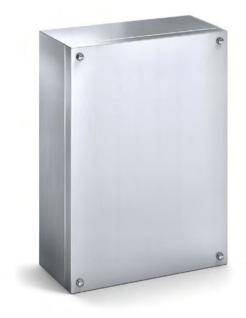

# **SST TERMINAL BOX**

### 140H x 90W x 90D

The IP Enclosures SST Range of grade 316 stainless steel terminal boxes are designed for use even to the most demanding industrial environments.

Protection: IP66, NEMA 4x

Standard: UL508A Certified

#### Material:

- Body: 1.0mm. Grade 316 stainless steel
- Door: 1.0mm. Grade 316 stainless steel

- Seal: Silicone

**Body:** The robust body is fabricated using 1.0mm Grade 316 Stainless Steel and incorporates a high quality Silicone seal.