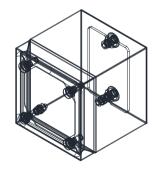

## 316 STAINLESS STEEL | IP66

100H x 100W x 100D

The IP Enclosures SST Range of grade 316 stainless steel terminal boxes are designed for use even to the most demanding industrial environments.

Protection: IP66. NEMA 4x

## Material:

- Body: 1.0mm. Grade 316 stainless steel - Door: 1.0mm. Grade 316 stainless steel

- Seal: Silicone

**Body:** The robust body is fabricated using 1.0mm Grade 316 Stainless Steel and incorporates a high quality Silicone seal.

**Lid/Door:** The robust pre-drilled lid/door is fabricated using 1.00mm Grade 316 Stainless Steel and is fastened using screws.

Seal: A high quality Silicone seal.

**Internal Plate:** The inner plate is fabricated using 2.5mm sheet steel, supplied pre-fitted into the terminal box as standard.