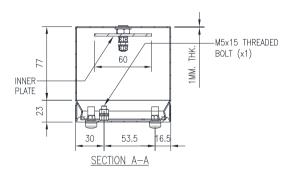

**Lid/Door:** The robust pre-drilled lid/door is fabricated using 1.00mm Grade 316 Stainless Steel and is fastened using screws.

Seal: A high quality Silicone seal.

**Internal Plate:** The inner plate is fabricated using 2.5mm sheet steel, supplied pre-fitted into the terminal box as standard.