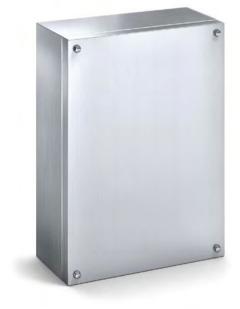

## 316 STAINLESS STEEL | IP66

100H x 100W x 100D

The IP Enclosures SST Range of grade 316 stainless steel terminal boxes are designed for use even to the most demanding industrial environments.

Protection: IP66. NEMA 4x

## Material:

- Body: 1.0mm. Grade 316 stainless steel - Door: 1.0mm. Grade 316 stainless steel

- Seal: Silicone

**Body:** The robust body is fabricated using 1.0mm Grade 316 Stainless Steel and incorporates a high quality Silicone seal.