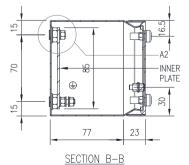

**Lid/Door:** The robust pre-drilled lid/door is fabricated using 1.00mm Grade 316 Stainless Steel and is fastened using screws.

Seal: A high quality Silicone seal.

**Internal Plate:** The inner plate is fabricated using 2.5mm sheet steel, supplied pre-fitted into the terminal box as standard.