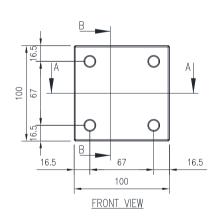

## 316 STAINLESS STEEL | IP66

100H x 100W x 100D

The IP Enclosures SST Range of grade 316 stainless steel terminal boxes are designed for use even to the most demanding industrial environments.

Protection: IP66. NEMA 4x