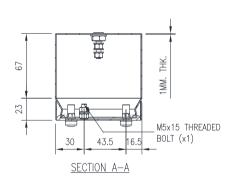

## 316 STAINLESS STEEL | IP66

90H x 90W x 90D

The IP Enclosures SST Range of grade 316 stainless steel terminal boxes are designed for use even to the most demanding industrial environments.

Protection: IP66, NEMA 4x

## Material:

- Body: 1.0mm. Grade 316 stainless steel - Door: 1.0mm. Grade 316 stainless steel

- Seal: Silicone

**Body:** The robust body is fabricated using 1.0mm Grade 316 Stainless Steel and incorporates a high quality Silicone seal.