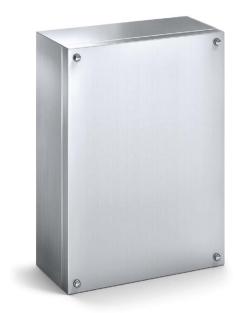

## 316 STAINLESS STEEL | IP66

90H x 90W x 90D

The IP Enclosures SST Range of grade 316 stainless steel terminal boxes are designed for use even to the most demanding industrial environments.

Protection: IP66, NEMA 4x

## Material:

- Body: 1.0mm. Grade 316 stainless steel - Door: 1.0mm. Grade 316 stainless steel

- Seal: Silicone

**Body:** The robust body is fabricated using 1.0mm Grade 316 Stainless Steel and incorporates a high quality Silicone seal.

**Lid/Door:** The robust pre-drilled lid/door is fabricated using 1.00mm Grade 316 Stainless Steel and is fastened using screws.

Seal: A high quality Silicone seal.