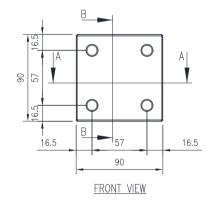

## 316 STAINLESS STEEL | IP66

90H x 90W x 90D

The IP Enclosures SST Range of grade 316 stainless steel terminal boxes are designed for use even to the most demanding industrial environments.

Protection: IP66, NEMA 4x