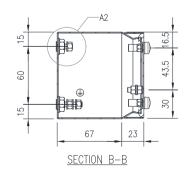

## 316 STAINLESS STEEL | IP66

90H x 90W x 90D

The IP Enclosures SST Range of grade 316 stainless steel terminal boxes are designed for use even to the most demanding industrial environments.

Protection: IP66, NEMA 4x

**Lid/Door:** The robust pre-drilled lid/door is fabricated using 1.00mm Grade 316 Stainless Steel and is fastened using screws.

Seal: A high quality Silicone seal.