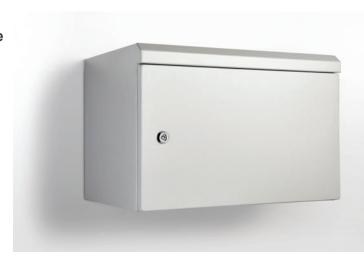

## WALL MOUNT | STEEL | SINGLE DOOR | IP66

19" 15U x 600D

IP Enclosures SDW range of IP66 19" data racks are designed for outdoor applications to house sensitive data network equipment in harsh environments. They are suitable for internal and external installations. All IP Enclosures are built to precision to ensure consistent high quality standards.

**Door:** The surface mounted door is 1.5mm galvanised steel sheet. It incorporates concealed removable hinges with captive pins. Doors are also designed for a 110° opening. Each door incorporates a high quality machine-applied foamed in place (FIP) Polyurethane seal.

**Lock:** Chrome 5mm double bit insert quarter turn lock with key. A full range of locking solutions are available upon request.

**Gland Plate:** Gland plates are incorporated into the bottom face of the enclosure for cable management. The size and quantity vary according to enclosure size.