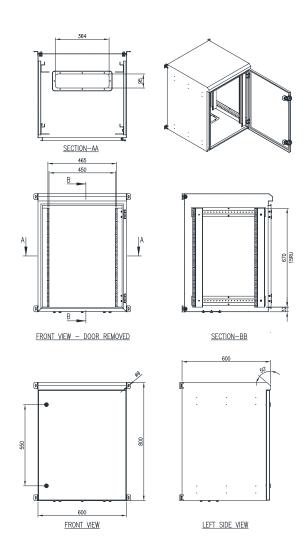

Protection: Complies with IP66 IK10

Standard: AS/EN/IEC60529, EIA-310-D, RoHS ( CA

Unit Size: 15U

## Material:

Enclosure Body: 1.5mm galvanised steel sheet
Enclosure Door: 1.5mm galvanised steel sheet
19" Data Rack Rails: 1.5mm galvanised steel sheet

- Enclosure Seal: Polyurethane. UL listed.

Body & 19" Rails: The robust monoblock body is 1.5mm galvanised steel sheet. Flat face sealing surfaces increase seal life. Pre-fitted blind nutserts are incorporated to accommodate wall mounting brackets to eliminate drilling to retain IP rating. The profiled roof design protrudes past the seal, flush with the front of the door face. A galvanised steel gland plate is also incorporated into the bottom face. 19" data rack rails are fitted. 600mm deep racks include front and rear rails.