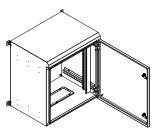

**Body & 19" Rails:** The robust monoblock body is 1.5mm galvanised steel sheet. Flat face sealing surfaces increase seal life. Pre-fitted blind nutserts are incorporated to accommodate wall mounting brackets to eliminate drilling to retain IP rating. The profiled roof design protrudes past the seal, flush with the front of the door face. A galvanised steel gland plate is also incorporated into the bottom face. 19" data rack rails are fitted. 600mm deep racks include front and rear rails.

**Door:** The surface mounted door is 1.5mm galvanised steel sheet. It incorporates concealed removable hinges with captive pins. Doors are also designed for a 110° opening. Each door incorporates a high quality machine-applied foamed in place (FIP) Polyurethane seal.