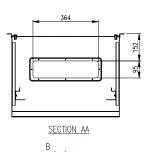

Protection: Complies with IP66 IK10

Standard: AS/EN/IEC60529, EIA-310-D, RoHS CE 24

Unit Size: 12U

### 19" 12U x 450D