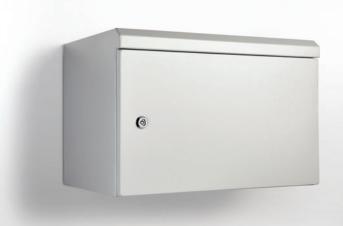

## WALL MOUNT | STEEL | SINGLE DOOR | IP66

IP Enclosures SDW range of IP66 19" data racks are designed for outdoor applications to house sensitive data network equipment in harsh environments. They are suitable for internal and external installations. All IP Enclosures are built to precision to ensure consistent high quality standards.

**Body & 19" Rails:** The robust monoblock body is 1.5mm galvanised steel sheet. Flat face sealing surfaces increase seal life. Pre-fitted blind nutserts are incorporated to accommodate wall mounting brackets to eliminate drilling to retain IP rating. The profiled roof design protrudes past the seal, flush with the front of the door face. A galvanised steel gland plate is also incorporated into the bottom face. 19" data rack rails are fitted. 600mm deep racks include front and rear rails.

**Door:** The surface mounted door is 1.5mm galvanised steel sheet. It incorporates concealed removable hinges with captive pins. Doors are also designed for a 110° opening. Each door incorporates a high quality machine-applied foamed in place (FIP) Polyurethane seal.

**Lock:** Chrome 5mm double bit insert quarter turn lock with key. A full range of locking solutions are available upon request.

**Gland Plate:** Gland plates are incorporated into the bottom face of the enclosure for cable management. The size and quantity vary according to enclosure size.