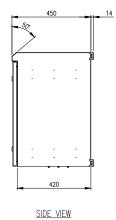

**Body & 19" Rails:** The robust monoblock body is 1.5mm galvanised steel sheet. Flat face sealing surfaces increase seal life. Pre-fitted blind nutserts are incorporated to accommodate wall mounting brackets to eliminate drilling to retain IP rating. The profiled roof design protrudes past the seal, flush with the front of the door face. A galvanised steel gland plate is also incorporated into the bottom face. 19" data rack rails are fitted. 600mm deep racks include front and rear rails.

### 19" 12U x 450D