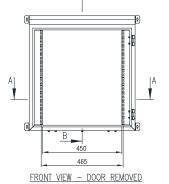

Protection: Complies with IP66 IK10

Standard: AS/EN/IEC60529, EIA-310-D, RoHS CE 24

Unit Size: 12U

**Body & 19" Rails:** The robust monoblock body is 1.5mm galvanised steel sheet. Flat face sealing surfaces increase seal life. Pre-fitted blind nutserts are incorporated to accommodate wall mounting brackets to eliminate drilling to retain IP rating. The profiled roof design protrudes past the seal, flush with the front of the door face. A galvanised steel gland plate is also incorporated into the bottom face. 19" data rack rails are fitted. 600mm deep racks include front and rear rails.

### 19" 12U x 450D