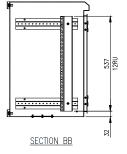

**Body & 19" Rails:** The robust monoblock body is 1.5mm galvanised steel sheet. Flat face sealing surfaces increase seal life. Pre-fitted blind nutserts are incorporated to accommodate wall mounting brackets to eliminate drilling to retain IP rating. The profiled roof design protrudes past the seal, flush with the front of the door face. A galvanised steel gland plate is also incorporated into the bottom face. 19" data rack rails are fitted. 600mm deep racks include front and rear rails.

### 19" 12U x 450D