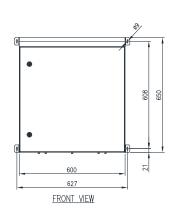

Protection: Complies with IP66 IK10

Standard: AS/EN/IEC60529, EIA-310-D, RoHS CE 24

Unit Size: 12U

### 19" 12U x 450D