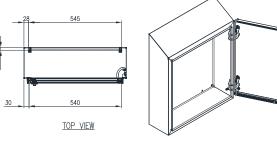

#### 600H x 600W x 210D

IP69K hygienic food grade electrical enclosures are designed to prevent contamination and are suitable for the food & beverage, pharmaceutical and other industries that require high hygienic standards.

**Door:** The door is fabricated using 1.5mm Grade 304 Stainless Steel and includes specially cast internal hinges to allow for removal of the seals. The door is designed for a 115° opening with hinges on the right hand side.