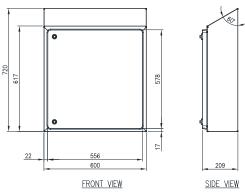

#### 600H x 600W x 210D

IP69K hygienic food grade electrical enclosures are designed to prevent contamination and are suitable for the food & beverage, pharmaceutical and other industries that require high hygienic standards.

#### Material:

- Body: 1.5mm Grade 304 Stainless Steel
- Door: 1.5mm Grade 304 Stainless Steel
- Device Mounting Plate: Galvanised Steel Sheet
- Seal: Blue Silicone FDA compliant

**Body:** The robust monoblock body with 30°sloping roof is fabricated using 1.5mm Grade 304 Stainless Steel. It is designed to be completely smooth and without crevices and without concave angles to facilitate cleaning and avoid deposits. The body is designed to promote self draining for ease of hygienic cleaning.

**Door:** The door is fabricated using 1.5mm Grade 304 Stainless Steel and includes specially cast internal hinges to allow for removal of the seals. The door is designed for a 115° opening with hinges on the right hand side.