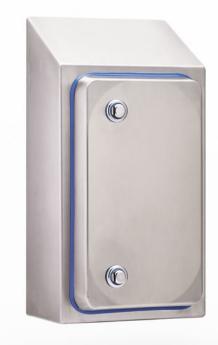

# Hygienic Electrical Enclosure

## IP-H606021

### STAINLESS STEEL | HYGIENIC | IP66, IP69K

#### 600H x 600W x 210D

IP69K hygienic food grade electrical enclosures are designed to prevent contamination and are suitable for the food & beverage, pharmaceutical and other industries that require high hygienic standards.

#### Material:

- Body: 1.5mm Grade 304 Stainless Steel
- Door: 1.5mm Grade 304 Stainless Steel
- Device Mounting Plate: Galvanised Steel Sheet
- Seal: Blue Silicone FDA compliant

**Body:** The robust monoblock body with 30°sloping roof is fabricated using 1.5mm Grade 304 Stainless Steel. It is designed to be completely smooth and without crevices and without concave angles to facilitate cleaning and avoid deposits. The body is designed to promote self draining for ease of hygienic cleaning.

**Door:** The door is fabricated using 1.5mm Grade 304 Stainless Steel and includes specially cast internal hinges to allow for removal of the seals. The door is designed for a 115° opening with hinges on the right hand side.

**Seal:** Blue silicone seal, FDA compliant for food production areas.

**Lock:** IP69K Stainless Steel Hygiene lock with seal. Dirt resistant and easy to clean.

**Device Mounting Plate**: Fabricated using galvanised steel sheet. Supplied fitted.