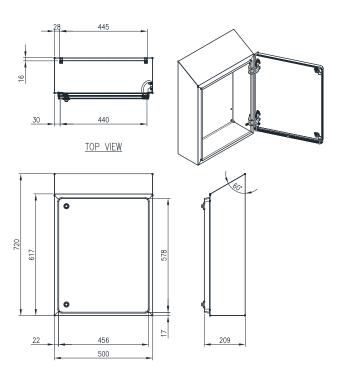

#### 600H x 500W x 210D

IP69K hygienic food grade electrical enclosures are designed to prevent contamination and are suitable for the food & beverage, pharmaceutical and other industries that require high hygienic standards.

Indicative Only

FRONT VIEW

<u>SIDE\_VIEW</u>