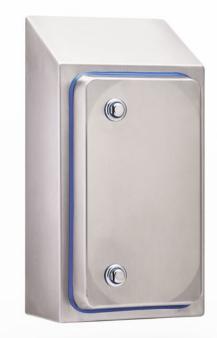

# Hygienic Electrical Enclosure

### STAINLESS STEEL | HYGIENIC | IP66, IP69K

#### 600H x 500W x 210D

IP69K hygienic food grade electrical enclosures are designed to prevent contamination and are suitable for the food & beverage, pharmaceutical and other industries that require high hygienic standards.

#### Material:

- Body: 1.5mm Grade 304 Stainless Steel
- Door: 1.5mm Grade 304 Stainless Steel
- Device Mounting Plate: Galvanised Steel Sheet
- Seal: Blue Silicone FDA compliant

**Body:** The robust monoblock body with 30°sloping roof is fabricated using 1.5mm Grade 304 Stainless Steel. It is designed to be completely smooth and without crevices and without concave angles to facilitate cleaning and avoid deposits. The body is designed to promote self draining for ease of hygienic cleaning.

**Door:** The door is fabricated using 1.5mm Grade 304 Stainless Steel and includes specially cast internal hinges to allow for removal of the seals. The door is designed for a 115° opening with hinges on the right hand side.

**Seal:** Blue silicone seal, FDA compliant for food production areas.

**Lock:** IP69K Stainless Steel Hygiene lock with seal. Dirt resistant and easy to clean.

**Device Mounting Plate**: Fabricated using galvanised steel sheet. Supplied fitted.