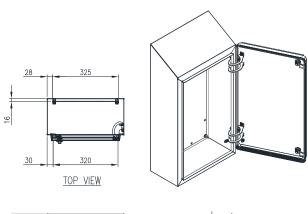

## STAINLESS STEEL | HYGIENIC | IP66, IP69K

600H x 380W x 210D

IP69K hygienic food grade electrical enclosures are designed to prevent contamination and are suitable for the food & beverage, pharmaceutical and other industries that require high hygienic standards.

Body: The robust monoblock body with 30°sloping roof is fabricated using 1.5mm Grade 304 Stainless Steel. It is designed to be completely smooth and without crevices and without concave angles to facilitate cleaning and avoid deposits. The body is designed to promote self draining for ease of hygienic cleaning.

**Door:** The door is fabricated using 1.5mm Grade 304 Stainless Steel and includes specially cast internal hinges to allow for removal of the seals. The door is designed for a 115° opening with hinges on the right hand side.