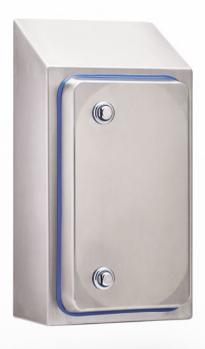

## STAINLESS STEEL | HYGIENIC | IP66, IP69K

600H x 380W x 210D

IP69K hygienic food grade electrical enclosures are designed to prevent contamination and are suitable for the food & beverage, pharmaceutical and other industries that require high hygienic standards.

Body: The robust monoblock body with 30°sloping roof is fabricated using 1.5mm Grade 304 Stainless Steel. It is designed to be completely smooth and without crevices and without concave angles to facilitate cleaning and avoid deposits. The body is designed to promote self draining for ease of hygienic cleaning.