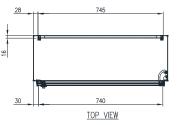

**Door:** The door is fabricated using 1.5mm Grade 304 Stainless Steel and includes specially cast internal hinges to allow for removal of the seals. The door is designed for a 115° opening with hinges on the right hand side.