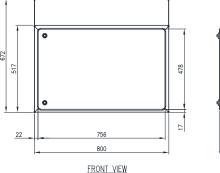

## STAINLESS STEEL | HYGIENIC | IP66, IP69K

500H x 800W x 300D

IP69K hygienic food grade electrical enclosures are designed to prevent contamination and are suitable for the food & beverage, pharmaceutical and other industries that require high hygienic standards.

Protection: Complies with IP66 IK07, IP69K

Standard: DGUV EN1672-2, EN62208, EN/AS60529, ISO20653, UL508A EHEDG, RoHS Compliant

- Body: 1.5mm Grade 304 Stainless Steel
- Door: 1.5mm Grade 304 Stainless Steel
- Device Mounting Plate: Galvanised Steel Sheet
- Seal: Blue Silicone FDA compliant

Body: The robust monoblock body with 30°sloping roof is fabricated using 1.5mm Grade 304 Stainless Steel, It is designed to be completely smooth and without crevices and without concave angles to facilitate cleaning and avoid deposits. The body is designed to promote self draining for ease of hygienic cleaning.

**Door:** The door is fabricated using 1.5mm Grade 304 Stainless Steel and includes specially cast internal hinges to allow for removal of the seals. The door is designed for a 115° opening with hinges on the right hand side.

Seal: Blue silicone seal, FDA compliant for food production areas.

Lock: IP69K Stainless Steel Hygiene lock with seal. Dirt resistant and easy to clean.

Device Mounting Plate: Fabricated using galvanised steel sheet. Supplied fitted.