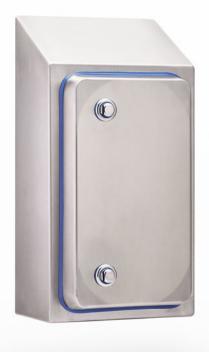

## STAINLESS STEEL | HYGIENIC | IP66, IP69K

500H x 800W x 300D

IP69K hygienic food grade electrical enclosures are designed to prevent contamination and are suitable for the food & beverage, pharmaceutical and other industries that require high hygienic standards.

Body: The robust monoblock body with 30°sloping roof is fabricated using 1.5mm Grade 304 Stainless Steel, It is designed to be completely smooth and without crevices and without concave angles to facilitate cleaning and avoid deposits. The body is designed to promote self draining for ease of hygienic cleaning.