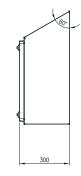

Body: The robust monoblock body with 30°sloping roof is fabricated using 1.5mm Grade 304 Stainless Steel, It is designed to be completely smooth and without crevices and without concave angles to facilitate cleaning and avoid deposits. The body is designed to promote self draining for ease of hygienic cleaning.