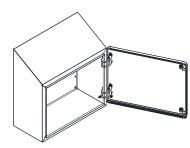

## STAINLESS STEEL | HYGIENIC | IP66, IP69K

450H x 600W x 300D

IP69K hygienic food grade electrical enclosures are designed to prevent contamination and are suitable for the food & beverage, pharmaceutical and other industries that require high hygienic standards.

Body: The robust monoblock body with 30°sloping roof is fabricated using 1.5mm Grade 304 Stainless Steel, It is designed to be completely smooth and without crevices and without concave angles to facilitate cleaning and avoid deposits. The body is designed to promote self draining for ease of hygienic cleaning.

**Door:** The door is fabricated using 1.5mm Grade 304 Stainless Steel and includes specially cast internal hinges to allow for removal of the seals. The door is designed for a 115° opening with hinges on the right hand side.