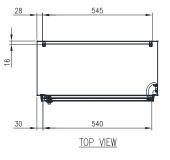

## STAINLESS STEEL | HYGIENIC | IP66, IP69K

450H x 600W x 300D

IP69K hygienic food grade electrical enclosures are designed to prevent contamination and are suitable for the food & beverage, pharmaceutical and other industries that require high hygienic standards.

Indicative Only