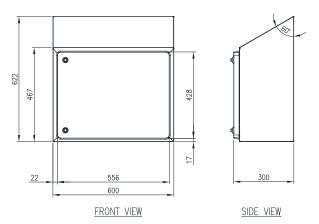

## STAINLESS STEEL | HYGIENIC | IP66, IP69K

450H x 600W x 300D

IP69K hygienic food grade electrical enclosures are designed to prevent contamination and are suitable for the food & beverage, pharmaceutical and other industries that require high hygienic standards.

Indicative Only