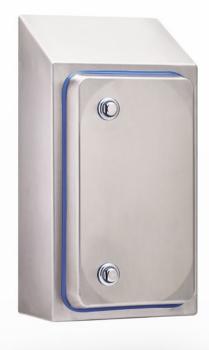

## STAINLESS STEEL | HYGIENIC | IP66, IP69K

450H x 600W x 300D

IP69K hygienic food grade electrical enclosures are designed to prevent contamination and are suitable for the food & beverage, pharmaceutical and other industries that require high hygienic standards.

Body: The robust monoblock body with 30°sloping roof is fabricated using 1.5mm Grade 304 Stainless Steel, It is designed to be completely smooth and without crevices and without concave angles to facilitate cleaning and avoid deposits. The body is designed to promote self draining for ease of hygienic cleaning.

**Door:** The door is fabricated using 1.5mm Grade 304 Stainless Steel and includes specially cast internal hinges to allow for removal of the seals. The door is designed for a 115° opening with hinges on the right hand side.

Seal: Blue silicone seal, FDA compliant for food production areas.

Lock: IP69K Stainless Steel Hygiene lock with seal. Dirt resistant and easy to clean.

Device Mounting Plate: Fabricated using galvanised steel sheet. Supplied fitted.