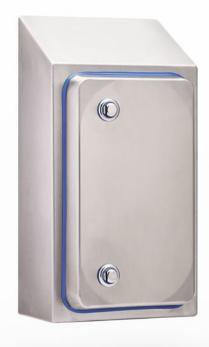

## STAINLESS STEEL | HYGIENIC | IP66, IP69K

450H x 380W x 300D

IP69K hygienic food grade electrical enclosures are designed to prevent contamination and are suitable for the food & beverage, pharmaceutical and other industries that require high hygienic standards.

Body: The robust monoblock body with 30°sloping roof is fabricated using 1.5mm Grade 304 Stainless Steel. It is designed to be completely smooth and without crevices and without concave angles to facilitate cleaning and avoid deposits. The body is designed to promote self draining for ease of hygienic cleaning.

**Door:** The door is fabricated using 1.5mm Grade 304 Stainless Steel and includes specially cast internal hinges to allow for removal of the seals. The door is designed for a 115° opening with hinges on the right hand side.

Seal: Blue silicone seal, FDA compliant for food production areas.

Lock: IP69K Stainless Steel Hygiene lock with seal. Dirt resistant and easy to clean.

Device Mounting Plate: Fabricated using galvanised steel sheet. Supplied fitted.