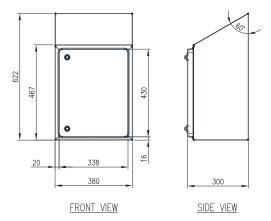

## STAINLESS STEEL | HYGIENIC | IP66, IP69K

450H x 380W x 300D

IP69K hygienic food grade electrical enclosures are designed to prevent contamination and are suitable for the food & beverage, pharmaceutical and other industries that require high hygienic standards.

Body: The robust monoblock body with 30°sloping roof is fabricated using 1.5mm Grade 304 Stainless Steel. It is designed to be completely smooth and without crevices and without concave angles to facilitate cleaning and avoid deposits. The body is designed to promote self draining for ease of hygienic cleaning.

**Door:** The door is fabricated using 1.5mm Grade 304 Stainless Steel and includes specially cast internal hinges to allow for removal of the seals. The door is designed for a 115° opening with hinges on the right hand side.