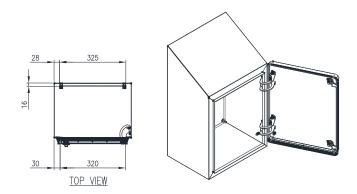

## STAINLESS STEEL | HYGIENIC | IP66, IP69K

450H x 380W x 300D

IP69K hygienic food grade electrical enclosures are designed to prevent contamination and are suitable for the food & beverage, pharmaceutical and other industries that require high hygienic standards.