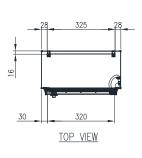

## STAINLESS STEEL | HYGIENIC | IP66, IP69K

450H x 380W x 210D

IP69K hygienic food grade electrical enclosures are designed to prevent contamination and are suitable for the food & beverage, pharmaceutical and other industries that require high hygienic standards.