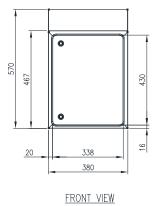

## STAINLESS STEEL | HYGIENIC | IP66, IP69K

450H x 380W x 210D

IP69K hygienic food grade electrical enclosures are designed to prevent contamination and are suitable for the food & beverage, pharmaceutical and other industries that require high hygienic standards.