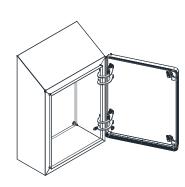

Body: The robust monoblock body with 30°sloping roof is fabricated using 1.5mm Grade 304 Stainless Steel. It is designed to be completely smooth and without crevices and without concave angles to facilitate cleaning and avoid deposits. The body is designed to promote self draining for ease of hygienic cleaning.

**Door:** The door is fabricated using 1.5mm Grade 304 Stainless Steel and includes specially cast internal hinges to allow for removal of the seals. The door is designed for a 115° opening with hinges on the right hand side.

Seal: Blue silicone seal, FDA compliant for food production areas.

Lock: IP69K Stainless Steel Hygiene lock with seal. Dirt resistant and easy to clean.

Device Mounting Plate: Fabricated using galvanised steel sheet. Supplied fitted.