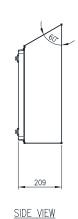

## STAINLESS STEEL | HYGIENIC | IP66, IP69K

450H x 380W x 210D

IP69K hygienic food grade electrical enclosures are designed to prevent contamination and are suitable for the food & beverage, pharmaceutical and other industries that require high hygienic standards.

Body: The robust monoblock body with 30°sloping roof is fabricated using 1.5mm Grade 304 Stainless Steel. It is designed to be completely smooth and without crevices and without concave angles to facilitate cleaning and avoid deposits. The body is designed to promote self draining for ease of hygienic cleaning.