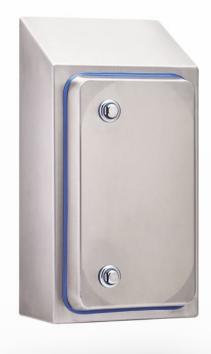

## STAINLESS STEEL | HYGIENIC | IP66, IP69K

450H x 380W x 210D

IP69K hygienic food grade electrical enclosures are designed to prevent contamination and are suitable for the food & beverage, pharmaceutical and other industries that require high hygienic standards.

Body: The robust monoblock body with 30°sloping roof is fabricated using 1.5mm Grade 304 Stainless Steel. It is designed to be completely smooth and without crevices and without concave angles to facilitate cleaning and avoid deposits. The body is designed to promote self draining for ease of hygienic cleaning.

**Door:** The door is fabricated using 1.5mm Grade 304 Stainless Steel and includes specially cast internal hinges to allow for removal of the seals. The door is designed for a 115° opening with hinges on the right hand side.

Seal: Blue silicone seal, FDA compliant for food production areas.

Lock: IP69K Stainless Steel Hygiene lock with seal. Dirt resistant and easy to clean.

Device Mounting Plate: Fabricated using galvanised steel sheet. Supplied fitted.