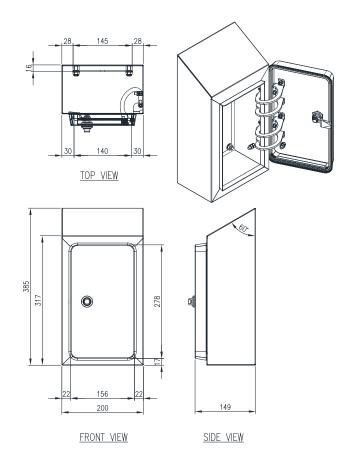

## STAINLESS STEEL | HYGIENIC | IP66, IP69K

300H x 200W x 150D

IP69K hygienic food grade electrical enclosures are designed to prevent contamination and are suitable for the food & beverage, pharmaceutical and other industries that require high hygienic standards.