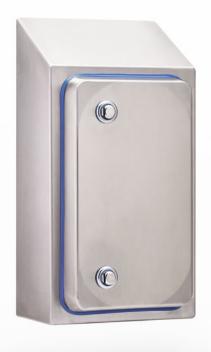

## STAINLESS STEEL | HYGIENIC | IP66, IP69K

300H x 200W x 150D

IP69K hygienic food grade electrical enclosures are designed to prevent contamination and are suitable for the food & beverage, pharmaceutical and other industries that require high hygienic standards.

Body: The robust monoblock body with 30°sloping roof is fabricated using 1.5mm Grade 304 Stainless Steel, It is designed to be completely smooth and without crevices and without concave angles to facilitate cleaning and avoid deposits. The body is designed to promote self draining for ease of hygienic cleaning.

**Door:** The door is fabricated using 1.5mm Grade 304 Stainless Steel and includes specially cast internal hinges to allow for removal of the seals. The door is designed for a 115° opening with hinges on the right hand side.

Seal: Blue silicone seal, FDA compliant for food production areas.

Lock: IP69K Stainless Steel Hygiene lock with seal. Dirt resistant and easy to clean.

Device Mounting Plate: Fabricated using galvanised steel sheet. Supplied fitted.