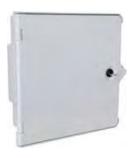

### **GRP | SINGLE DOOR | IP66**

The P1 range of GRP electrical enclosures are designed to house electrical switch and control equipment in harsh environments that require high levels of corrosion resistance.

**Door:** The door is manufactured from Glass-Fibre Reinforced Polyester (GRP).

Seal: Polyurethane.

Lock: Keyed

Mounting Type: Standard

Colour: RAL7035