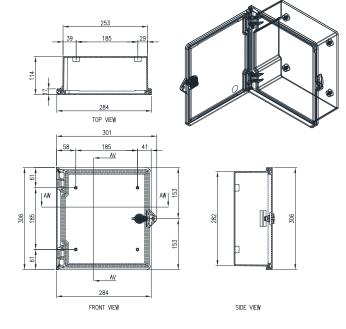

## IP-GRP303010

### **GRP | SINGLE DOOR | IP66**

The P1 range of GRP electrical enclosures are designed to house electrical switch and control equipment in harsh environments that require high levels of corrosion resistance.

Protection: IP66

Standard: IEC62208, IEC/EN/AS60529

#### **Basic Parameters:**

- Temperature Operating Conditions: -50°C to 85°C
- Flammability Category: V0
- Protection Class: II
- Impact Resistance: IK10
- Halogen-Free Materials

#### Material:

- Body: Glass-Fibre Reinforced Polyester (GRP)
- Door: Glass-Fibre Reinforced Polyester (GRP)
- Device Mounting Plate: Polyester (Optional: Steel)
- Seal: Polyurethane

**Body:** The robust body is manufactured from Glass-Fibre Reinforced Polyester (GRP).

**Door:** The door is manufactured from Glass-Fibre Reinforced Polyester (GRP).

Seal: Polyurethane.

Lock: Keyed

Mounting Type: Standard

Colour: RAL7035