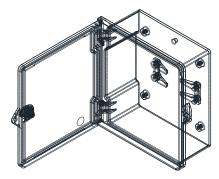

## **GRP | SINGLE DOOR | IP66**

306H x 284W x 115D

The P1 range of GRP electrical enclosures are designed to house electrical switch and control equipment in harsh environments that require high levels of corrosion resistance.

## Material:

- Body: Glass-Fibre Reinforced Polyester (GRP)

- Door: Glass-Fibre Reinforced Polyester (GRP)

- Device Mounting Plate: Polyester (Optional: Steel)

- Seal: Polyurethane

Body: The robust body is manufactured from Glass-Fibre Reinforced Polyester (GRP).

Door: The door is manufactured from Glass-Fibre

Reinforced Polyester (GRP).

Seal: Polyurethane.

Lock: Keyed

Mounting Type: Pole Mount

Colour: RAL7035