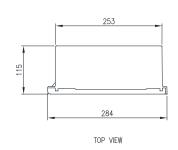

## **GRP | SINGLE DOOR | IP66**

306H x 284W x 115D

The P1 range of GRP electrical enclosures are designed to house electrical switch and control equipment in harsh environments that require high levels of corrosion resistance.