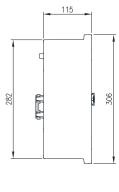

## **GRP | SINGLE DOOR | IP66**

306H x 284W x 115D

The P1 range of GRP electrical enclosures are designed to house electrical switch and control equipment in harsh environments that require high levels of corrosion resistance.