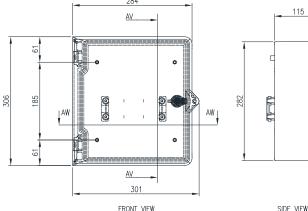

## **GRP | SINGLE DOOR | IP66**

306H x 284W x 115D

The P1 range of GRP electrical enclosures are designed to house electrical switch and control equipment in harsh environments that require high levels of corrosion resistance.