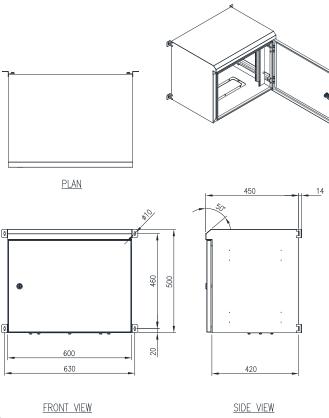

## WALL MOUNT | ALUMINIUM | SINGLE DOOR | IP66

19" 9U x 450D

IP Enclosures ADW range of aluminium IP66 19" data racks are designed for outdoor applications to house sensitive data network equipment in harsh environments. They are suitable for internal and external installations. All IP Enclosures are built to precision to ensure consistent high quality standards.

## Material:

Enclosure Body: 1.5mm Marine Grade Aluminium 5754-H111
Enclosure Door: 1.5mm Marine Grade Aluminium 5754-H111

- Enclosure Seal: Polyurethane. UL listed.

**Body:** The robust monoblock body is fabricated from 1.5mm marine grade aluminium sheet. Flat face sealing surfaces increase seal life. Pre-fitted blind nutserts are incorporated to accommodate wall mounting brackets to eliminate drilling to retain IP rating. The profiled roof design protrudes past the seal, flush with the front of the door face. 19" data rack rails are fitted. 600mm deep racks include front and rear rails.

**Door:** The surface mounted door is fabricated from 1.5mm aluminium sheet. It incorporates concealed removable hinges with captive pins. Doors are also designed for a 110° opening. Each door incorporates a high quality machine-applied foamed in place (FIP) Polyurethane seal.