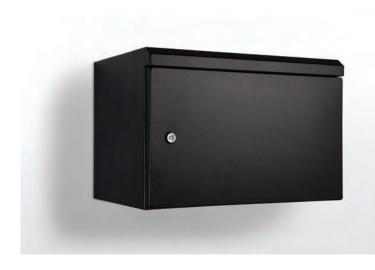

## IP-ADW9U45-BLK

## WALL MOUNT | ALUMINIUM | SINGLE DOOR | IP66

19" 9U x 450D

IP Enclosures ADW range of aluminium IP66 19" data racks are designed for outdoor applications to house sensitive data network equipment in harsh environments. They are suitable for internal and external installations. All IP Enclosures are built to precision to ensure consistent high quality standards.

## Material:

Enclosure Body: 1.5mm Marine Grade Aluminium 5754-H111
Enclosure Door: 1.5mm Marine Grade Aluminium 5754-H111

- Enclosure Seal: Polyurethane. UL listed.

**Body:** The robust monoblock body is fabricated from 1.5mm marine grade aluminium sheet. Flat face sealing surfaces increase seal life. Pre-fitted blind nutserts are incorporated to accommodate wall mounting brackets to eliminate drilling to retain IP rating. The profiled roof design protrudes past the seal, flush with the front of the door face. 19" data rack rails are fitted. 600mm deep racks include front and rear rails.

**Door:** The surface mounted door is fabricated from 1.5mm aluminium sheet. It incorporates concealed removable hinges with captive pins. Doors are also designed for a 110° opening. Each door incorporates a high quality machine-applied foamed in place (FIP) Polyurethane seal.

**Surface Treatment:** UL approved epoxy polyester powder coated with a textured finish. 80-120 micron average thickness. Standard Colour: RAL9005 Black.