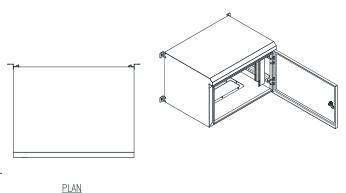

## Material:

- Enclosure Body: 1.5mm Marine Grade Aluminium 5754-H111- Enclosure Door: 1.5mm Marine Grade Aluminium 5754-H111

- Enclosure Seal: Polyurethane. UL listed.

**Body:** The robust monoblock body is fabricated from 1.5mm marine grade aluminium sheet. Flat face sealing surfaces increase seal life. Pre-fitted blind nutserts are incorporated to accommodate wall mounting brackets to eliminate drilling to retain IP rating. The profiled roof design protrudes past the seal, flush with the front of the door face. 19" data rack rails are fitted. 600mm deep racks include front and rear rails.

**Door:** The surface mounted door is fabricated from 1.5mm aluminium sheet. It incorporates concealed removable hinges with captive pins. Doors are also designed for a 110° opening. Each door incorporates a high quality machine-applied foamed in place (FIP) Polyurethane seal.