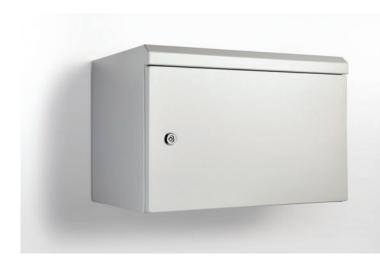

## WALL MOUNT | ALUMINIUM | SINGLE DOOR | IP66

19" 6U x 450D

IP Enclosures ADW range of aluminium IP66 19" data racks are designed for outdoor applications to house sensitive data network equipment in harsh environments. They are suitable for internal and external installations. All IP Enclosures are built to precision to ensure consistent high quality standards.

**Door:** The surface mounted door is fabricated from 1.5mm aluminium sheet. It incorporates concealed removable hinges with captive pins. Doors are also designed for a 110° opening. Each door incorporates a high quality machine-applied foamed in place (FIP) Polyurethane seal.

**Lock:** Chrome 5mm double bit insert quarter turn lock with key. A full range of locking solutions are available upon request.

**Gland Plate:** Gland plates are incorporated into the bottom face of the enclosure for cable management. The size and quantity vary according to enclosure size.