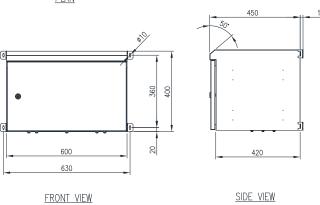

## WALL MOUNT | ALUMINIUM | SINGLE DOOR | IP66

19" 6U x 450D

IP Enclosures ADW range of aluminium IP66 19" data racks are designed for outdoor applications to house sensitive data network equipment in harsh environments. They are suitable for internal and external installations. All IP Enclosures are built to precision to ensure consistent high quality standards.

Protection: Complies with IP66 IK10

Standard: IEC/EN/AS60529, EIA-310-D, RoHS CE CA

Unit Size: 6U