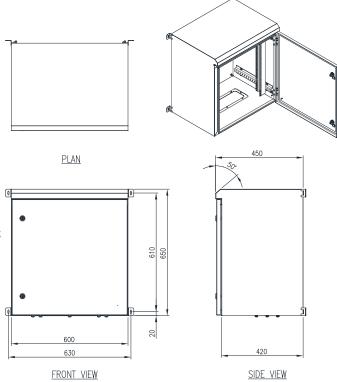

## WALL MOUNT | ALUMINIUM | SINGLE DOOR | IP66

19" 12U x 450D

IP Enclosures ADW range of aluminium IP66 19" data racks are designed for outdoor applications to house sensitive data network equipment in harsh environments. They are suitable for internal and external installations. All IP Enclosures are built to precision to ensure consistent high quality standards.

## Material:

- Enclosure Body: 1.5mm Marine Grade Aluminium 5754-H111 - Enclosure Door: 1.5mm Marine Grade Aluminium 5754-H111

- Enclosure Seal: Polyurethane. UL listed.

**Body:** The robust monoblock body is fabricated from 1.5mm marine grade aluminium sheet. Flat face sealing surfaces increase seal life. Pre-fitted blind nutserts are incorporated to accommodate wall mounting brackets to eliminate drilling to retain IP rating. The profiled roof design protrudes past the seal, flush with the front of the door face. 19" data rack rails are fitted. 600mm deep racks include front and rear rails.