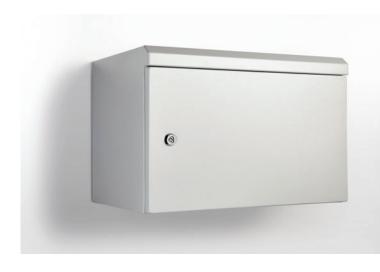

## WALL MOUNT | ALUMINIUM | SINGLE DOOR | IP66

19" 12U x 450D

IP Enclosures ADW range of aluminium IP66 19" data racks are designed for outdoor applications to house sensitive data network equipment in harsh environments. They are suitable for internal and external installations. All IP Enclosures are built to precision to ensure consistent high quality standards.

## Material:

- Enclosure Body: 1.5mm Marine Grade Aluminium 5754-H111 - Enclosure Door: 1.5mm Marine Grade Aluminium 5754-H111

- Enclosure Seal: Polyurethane. UL listed.

**Body:** The robust monoblock body is fabricated from 1.5mm marine grade aluminium sheet. Flat face sealing surfaces increase seal life. Pre-fitted blind nutserts are incorporated to accommodate wall mounting brackets to eliminate drilling to retain IP rating. The profiled roof design protrudes past the seal, flush with the front of the door face. 19" data rack rails are fitted. 600mm deep racks include front and rear rails.

**Door:** The surface mounted door is fabricated from 1.5mm aluminium sheet. It incorporates concealed removable hinges with captive pins. Doors are also designed for a 110° opening. Each door incorporates a high quality machine-applied foamed in place (FIP) Polyurethane seal.

**Lock:** Chrome 5mm double bit insert quarter turn lock with key. A full range of locking solutions are available upon request.

**Gland Plate:** Gland plates are incorporated into the bottom face of the enclosure for cable management. The size and quantity vary according to enclosure size.