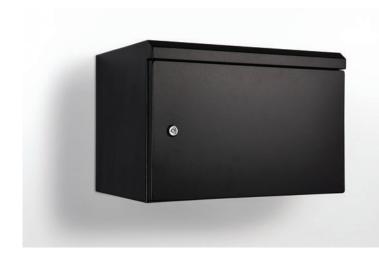

## WALL MOUNT | ALUMINIUM | SINGLE DOOR | IP66

19" 12U x 450D

IP Enclosures ADW range of aluminium IP66 19" data racks are designed for outdoor applications to house sensitive data network equipment in harsh environments. They are suitable for internal and external installations. All IP Enclosures are built to precision to ensure consistent high quality standards.

## Material:

Enclosure Body: 1.5mm Marine Grade Aluminium 5754-H111Enclosure Door: 1.5mm Marine Grade Aluminium 5754-H111

- Enclosure Seal: Polyurethane. UL listed.

**Body:** The robust monoblock body is fabricated from 1.5mm marine grade aluminium sheet. Flat face sealing surfaces increase seal life. Pre-fitted blind nutserts are incorporated to accommodate wall mounting brackets to eliminate drilling to retain IP rating. The profiled roof design protrudes past the seal, flush with the front of the door face. 19" data rack rails are fitted. 600mm deep racks include front and rear rails.

**Door:** The surface mounted door is fabricated from 1.5mm aluminium sheet. It incorporates concealed removable hinges with captive pins. Doors are also designed for a 110° opening. Each door incorporates a high quality machine-applied foamed in place (FIP) Polyurethane seal.

**Lock:** Chrome 5mm double bit insert quarter turn lock with key. A full range of locking solutions are available upon request.

**Gland Plate:** Gland plates are incorporated into the bottom face of the enclosure for cable management. The size and quantity vary according to enclosure size.