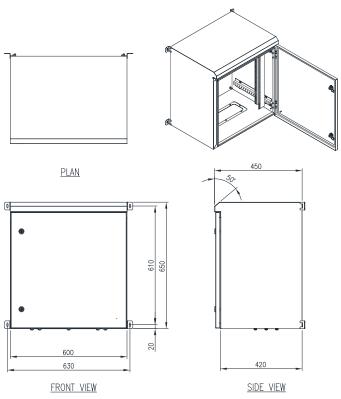

Protection: Complies with IP66 IK10

Standard: IEC/EN/AS60529, EIA-310-D, RoHS ( CA

Unit Size: 12U

## Material:

Enclosure Body: 1.5mm Marine Grade Aluminium 5754-H111Enclosure Door: 1.5mm Marine Grade Aluminium 5754-H111

- Enclosure Seal: Polyurethane. UL listed.

**Body:** The robust monoblock body is fabricated from 1.5mm marine grade aluminium sheet. Flat face sealing surfaces increase seal life. Pre-fitted blind nutserts are incorporated to accommodate wall mounting brackets to eliminate drilling to retain IP rating. The profiled roof design protrudes past the seal, flush with the front of the door face. 19" data rack rails are fitted. 600mm deep racks include front and rear rails.