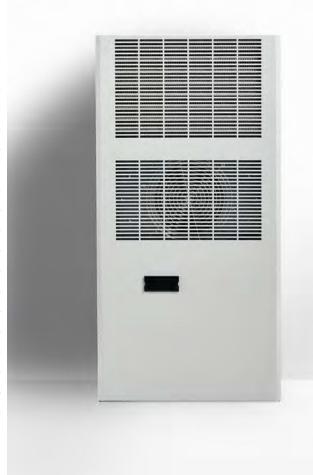

## **OUTDOOR | WALL MOUNTED**

4000 Watt

IP Enclosures air conditioners are designed for the cooling needs of electrical cabinets, optimised for door or side-panel mounting and have been designed for high efficiency and low maintenance. They are made in Italy and are SAA approved and certified for use in United Kingdom.