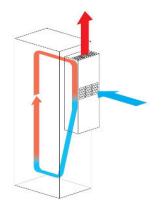

## **OUTDOOR | WALL MOUNTED**

4000 Watt

IP Enclosures air conditioners are designed for the cooling needs of electrical cabinets, optimised for door or side-panel mounting and have been designed for high efficiency and low maintenance. They are made in Italy and are SAA approved and certified for use in United Kingdom.