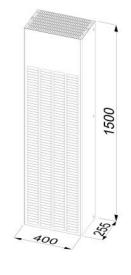

| Features                                     | Unit | IP-ACOWM400                                               |
|----------------------------------------------|------|-----------------------------------------------------------|
| Power supply                                 | V/Hz | 400V/3ph/50 - 460V/3ph/60                                 |
| Dimensions HxWxD                             | mm   | 1500x400x255                                              |
| Cooling capacity EN14511 A35A35              | W    | 3800/3980                                                 |
| Cooling capacity EN14511 A35A50              | W    | 2800/3160                                                 |
| Air flow rate (free blow) enclosure          | m³/h | 860/950                                                   |
| Max current                                  | Α    | 2.7/3.0                                                   |
| Delayed fuse                                 | Α    | 16                                                        |
| Absorbed electric power EN14511 A35A35       | W    | 2200/2320                                                 |
| Absorbed electric power EN14511 A35A50       | W    | 2600/2750                                                 |
| Refrigerant (type/charge)                    | -/g  | R134a/1000g                                               |
| Operating temperature (ambient)              | °C   | +5/55 / +5/+50                                            |
| Operating temperature (enclosure)            | °C   | +20/+45                                                   |
| Temperature controller (factory set at 35°C) | -    | Integrated digital thermostat                             |
| Compressor type                              | -    | Reciprocating Compressor                                  |
| Electrical connection                        | -    | Three-pole connector                                      |
| Protection degree EN60529/1 enclosure side   | -    | IP54                                                      |
| Protection degree EN60529/1 ambient side     | -    | IP34                                                      |
| Weight (with packaging)                      | kg   | 76                                                        |
| Colour                                       | -    | RAL 7035                                                  |
| Conformity/Certifications                    | SAA  | A, CE, UKCA, AS/NZS60335.2.40:2019,<br>AS/NZS60335.1:2020 |