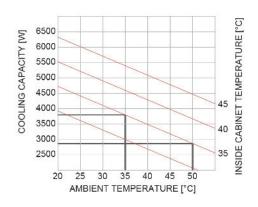

| Features                                     | Unit | IP-ACOWM400                                               |
|----------------------------------------------|------|-----------------------------------------------------------|
| Power supply                                 | V/Hz | 400V/3ph/50 - 460V/3ph/60                                 |
| Dimensions HxWxD                             | mm   | 1500x400x255                                              |
| Cooling capacity EN14511 A35A35              | W    | 3800/3980                                                 |
| Cooling capacity EN14511 A35A50              | W    | 2800/3160                                                 |
| Air flow rate (free blow) enclosure          | m³/h | 860/950                                                   |
| Max current                                  | Α    | 2.7/3.0                                                   |
| Delayed fuse                                 | Α    | 16                                                        |
| Absorbed electric power EN14511 A35A35       | W    | 2200/2320                                                 |
| Absorbed electric power EN14511 A35A50       | W    | 2600/2750                                                 |
| Refrigerant (type/charge)                    | -/g  | R134a/1000g                                               |
| Operating temperature (ambient)              | °C   | +5/55 / +5/+50                                            |
| Operating temperature (enclosure)            | °C   | +20/+45                                                   |
| Temperature controller (factory set at 35°C) | -    | Integrated digital thermostat                             |
| Compressor type                              | -    | Reciprocating Compressor                                  |
| Electrical connection                        | -    | Three-pole connector                                      |
| Protection degree EN60529/1 enclosure side   | -    | IP54                                                      |
| Protection degree EN60529/1 ambient side     | -    | IP34                                                      |
| Weight (with packaging)                      | kg   | 76                                                        |
| Colour                                       | -    | RAL 7035                                                  |
| Conformity/Certifications                    | SAA  | A, CE, UKCA, AS/NZS60335.2.40:2019,<br>AS/NZS60335.1:2020 |