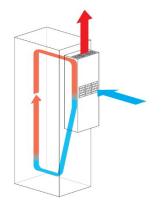

## **OUTDOOR | WALL MOUNTED**

**3000 Watt** 

IP Enclosures air conditioners are designed for the cooling needs of electrical cabinets, optimised for door or side-panel mounting and have been designed for high efficiency and low maintenance. They are made in Italy and are SAA approved and certified for use in United Kingdom.