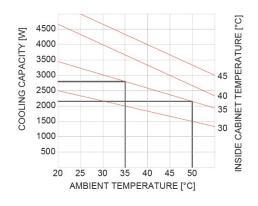

| Features                                     | Unit  | IP-ACOWM300                                               |
|----------------------------------------------|-------|-----------------------------------------------------------|
| Power supply                                 | V/Hz  | 400V/3ph/50 - 460V/3ph/60                                 |
| Dimensions HxWxD                             | mm    | 1500x400x255                                              |
| Cooling capacity EN14511 A35A35              | W     | 2800/2950                                                 |
| Cooling capacity EN14511 A35A50              | W     | 2150/2330                                                 |
| Air flow rate (free blow) enclosure          | m³/h  | 860/950                                                   |
| Max current                                  | Α     | 2.2/2.6                                                   |
| Delayed fuse                                 | Α     | 16                                                        |
| Absorbed electric power EN14511 A35A35       | W     | 2090/2200                                                 |
| Absorbed electric power EN14511 A35A50       | W     | 2400/2550                                                 |
| Refrigerant (type/charge)                    | -/g   | R134a/1000g                                               |
| Operating temperature (ambient)              | °C    | +5/55 / +5/+50                                            |
| Operating temperature (enclosure)            | °C    | +20/+45                                                   |
| Temperature controller (factory set at 35°C) | -     | Integrated digital thermostat                             |
| Compressor type                              | -     | Reciprocating Compressor                                  |
| Electrical connection                        | -     | Three-pole connector                                      |
| Protection degree EN60529/1 enclosure side   | -     | IP54                                                      |
| Protection degree EN60529/1 ambient side     | -     | IP34                                                      |
| Weight (with packaging)                      | kg    | 76                                                        |
| Colour                                       | -     | RAL 7035                                                  |
| Conformity/Certifications                    | - SAA | A, CE, UKCA, AS/NZS60335.2.40:2019,<br>AS/NZS60335.1:2020 |