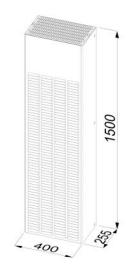

| Features                                     | Unit  | IP-ACOWM300                                               |
|----------------------------------------------|-------|-----------------------------------------------------------|
| Power supply                                 | V/Hz  | 400V/3ph/50 - 460V/3ph/60                                 |
| Dimensions HxWxD                             | mm    | 1500x400x255                                              |
| Cooling capacity EN14511 A35A35              | W     | 2800/2950                                                 |
| Cooling capacity EN14511 A35A50              | W     | 2150/2330                                                 |
| Air flow rate (free blow) enclosure          | m³/h  | 860/950                                                   |
| Max current                                  | Α     | 2.2/2.6                                                   |
| Delayed fuse                                 | Α     | 16                                                        |
| Absorbed electric power EN14511 A35A35       | W     | 2090/2200                                                 |
| Absorbed electric power EN14511 A35A50       | W     | 2400/2550                                                 |
| Refrigerant (type/charge)                    | -/g   | R134a/1000g                                               |
| Operating temperature (ambient)              | °C    | +5/55 / +5/+50                                            |
| Operating temperature (enclosure)            | °C    | +20/+45                                                   |
| Temperature controller (factory set at 35°C) | -     | Integrated digital thermostat                             |
| Compressor type                              | -     | Reciprocating Compressor                                  |
| Electrical connection                        | -     | Three-pole connector                                      |
| Protection degree EN60529/1 enclosure side   | -     | IP54                                                      |
| Protection degree EN60529/1 ambient side     | -     | IP34                                                      |
| Weight (with packaging)                      | kg    | 76                                                        |
| Colour                                       | -     | RAL 7035                                                  |
| Conformity/Certifications                    | - SAA | A, CE, UKCA, AS/NZS60335.2.40:2019,<br>AS/NZS60335.1:2020 |