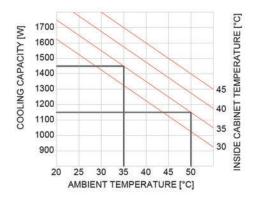

| Features                                     | Unit | IP-ACOWM145                                               |
|----------------------------------------------|------|-----------------------------------------------------------|
| Power supply                                 | V/Hz | 230V/1ph/50-60                                            |
| Dimensions HxWxD                             | mm   | 800x400x240                                               |
| Cooling capacity EN14511 A35A35              | W    | 1450/1500                                                 |
| Cooling capacity EN14511 A35A50              | W    | 1150/1200                                                 |
| Air flow rate (free blow) enclosure          | m³/h | 600/625                                                   |
| Max current                                  | Α    | 3.7/4.2                                                   |
| Delayed fuse                                 | Α    | 10                                                        |
| Absorbed electric power EN14511 A35A35       | W    | 660/690                                                   |
| Absorbed electric power EN14511 A35A50       | W    | 800/850                                                   |
| Refrigerant (type/charge)                    | -/g  | R134a/700g                                                |
| Operating temperature (ambient)              | °C   | +5/+55                                                    |
| Operating temperature (enclosure)            | °C   | +20/+45                                                   |
| Temperature controller (factory set at 35°C) | -    | Integrated digital thermostat                             |
| Compressor type                              | -    | Rotative Compressor                                       |
| Electrical connection                        | -    | Three-pole connector                                      |
| Protection degree EN60529/1 enclosure side   | -    | IP54                                                      |
| Protection degree EN60529/1 ambient side     | -    | IP34                                                      |
| Weight (with packaging)                      | kg   | 37                                                        |
| Colour                                       | -    | RAL 7035                                                  |
| Conformity/Certifications                    | SAA  | A, CE, UKCA, AS/NZS60335.2.40:2019,<br>AS/NZS60335.1:2020 |