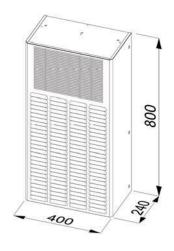

| Features                                     | Unit | IP-ACOWM145                                               |
|----------------------------------------------|------|-----------------------------------------------------------|
| Power supply                                 | V/Hz | 230V/1ph/50-60                                            |
| Dimensions HxWxD                             | mm   | 800x400x240                                               |
| Cooling capacity EN14511 A35A35              | W    | 1450/1500                                                 |
| Cooling capacity EN14511 A35A50              | W    | 1150/1200                                                 |
| Air flow rate (free blow) enclosure          | m³/h | 600/625                                                   |
| Max current                                  | Α    | 3.7/4.2                                                   |
| Delayed fuse                                 | Α    | 10                                                        |
| Absorbed electric power EN14511 A35A35       | W    | 660/690                                                   |
| Absorbed electric power EN14511 A35A50       | W    | 800/850                                                   |
| Refrigerant (type/charge)                    | -/g  | R134a/700g                                                |
| Operating temperature (ambient)              | °C   | +5/+55                                                    |
| Operating temperature (enclosure)            | °C   | +20/+45                                                   |
| Temperature controller (factory set at 35°C) | -    | Integrated digital thermostat                             |
| Compressor type                              | -    | Rotative Compressor                                       |
| Electrical connection                        | -    | Three-pole connector                                      |
| Protection degree EN60529/1 enclosure side   | -    | IP54                                                      |
| Protection degree EN60529/1 ambient side     | -    | IP34                                                      |
| Weight (with packaging)                      | kg   | 37                                                        |
| Colour                                       | -    | RAL 7035                                                  |
| Conformity/Certifications                    | SAA  | A, CE, UKCA, AS/NZS60335.2.40:2019,<br>AS/NZS60335.1:2020 |