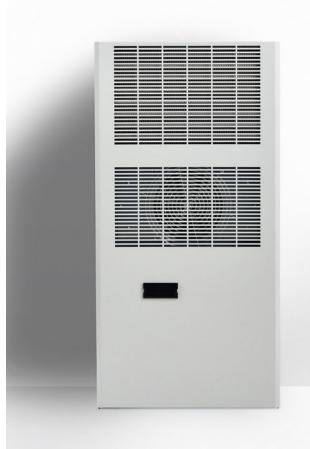

## **OUTDOOR | WALL MOUNTED**

1450 Watt

IP Enclosures air conditioners are designed for the cooling needs of electrical cabinets, optimised for door or side-panel mounting and have been designed for high efficiency and low maintenance. They are made in Italy and are SAA approved and certified for use in United Kingdom.