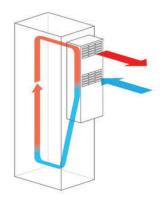

## **OUTDOOR | WALL MOUNTED**

1450 Watt

IP Enclosures air conditioners are designed for the cooling needs of electrical cabinets, optimised for door or side-panel mounting and have been designed for high efficiency and low maintenance. They are made in Italy and are SAA approved and certified for use in United Kingdom.