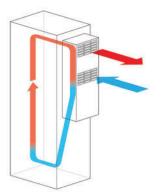

## 850 Watt

IP Enclosures air conditioners are designed for the cooling needs of electrical cabinets, optimised for door or side-panel mounting and have been designed for high efficiency and low maintenance. They are made in Italy and are SAA approved and certified for use in United Kingdom.