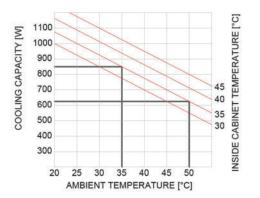

| Features                                     | Unit  | IP-ACOWM085                                               |
|----------------------------------------------|-------|-----------------------------------------------------------|
| Power supply                                 | V/Hz  | 230V/1ph/50-60                                            |
| Dimensions HxWxD                             | mm    | 635x305x210                                               |
| Cooling capacity EN14511 A35A35              | W     | 850/900                                                   |
| Cooling capacity EN14511 A35A50              | W     | 625/650                                                   |
| Air flow rate (free blow) enclosure          | m³/h  | 600/625                                                   |
| Max current                                  | А     | 2.65/2.75                                                 |
| Delayed fuse                                 | А     | 6                                                         |
| Absorbed electric power EN14511 A35A35       | W     | 490/530                                                   |
| Absorbed electric power EN14511 A35A50       | W     | 600/640                                                   |
| Refrigerant (type/charge)                    | -/g   | R134a/390g                                                |
| Operating temperature (ambient)              | °C    | +5/+55                                                    |
| Operating temperature (enclosure)            | °C    | +20/+45                                                   |
| Temperature controller (factory set at 35°C) | -     | Integrated digital thermostat                             |
| Compressor type                              | -     | Rotative Compressor                                       |
| Electrical connection                        | -     | Three-pole connector                                      |
| Protection degree EN60529/1 enclosure side   | -     | IP54                                                      |
| Protection degree EN60529/1 ambient side     | -     | IP34                                                      |
| Weight (with packaging)                      | kg    | 23                                                        |
| Colour                                       | -     | RAL 7035                                                  |
| Conformity/Certifications                    | _ SAA | A, CE, UKCA, AS/NZS60335.2.40:2019,<br>AS/NZS60335.1:2020 |