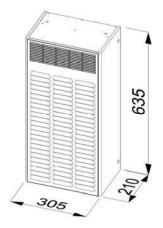

| Features                                     | Unit  | IP-ACOWM085                                               |
|----------------------------------------------|-------|-----------------------------------------------------------|
| Power supply                                 | V/Hz  | 230V/1ph/50-60                                            |
| Dimensions HxWxD                             | mm    | 635x305x210                                               |
| Cooling capacity EN14511 A35A35              | W     | 850/900                                                   |
| Cooling capacity EN14511 A35A50              | W     | 625/650                                                   |
| Air flow rate (free blow) enclosure          | m³/h  | 600/625                                                   |
| Max current                                  | А     | 2.65/2.75                                                 |
| Delayed fuse                                 | А     | 6                                                         |
| Absorbed electric power EN14511 A35A35       | W     | 490/530                                                   |
| Absorbed electric power EN14511 A35A50       | W     | 600/640                                                   |
| Refrigerant (type/charge)                    | -/g   | R134a/390g                                                |
| Operating temperature (ambient)              | °C    | +5/+55                                                    |
| Operating temperature (enclosure)            | °C    | +20/+45                                                   |
| Temperature controller (factory set at 35°C) | -     | Integrated digital thermostat                             |
| Compressor type                              | -     | Rotative Compressor                                       |
| Electrical connection                        | -     | Three-pole connector                                      |
| Protection degree EN60529/1 enclosure side   | -     | IP54                                                      |
| Protection degree EN60529/1 ambient side     | -     | IP34                                                      |
| Weight (with packaging)                      | kg    | 23                                                        |
| Colour                                       | -     | RAL 7035                                                  |
| Conformity/Certifications                    | _ SAA | A, CE, UKCA, AS/NZS60335.2.40:2019,<br>AS/NZS60335.1:2020 |