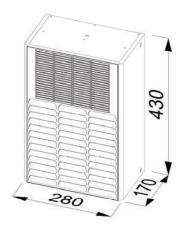

| Features                                     | Unit  | IP-ACOWM035                                               |
|----------------------------------------------|-------|-----------------------------------------------------------|
| Power supply                                 | V/Hz  | 230V/1ph/50-60                                            |
| Dimensions HxWxD                             | mm    | 430x280x170                                               |
| Cooling capacity EN14511 A35A35              | W     | 350/370                                                   |
| Cooling capacity EN14511 A35A50              | W     | 200/220                                                   |
| Air flow rate (free blow) enclosure          | m³/h  | 255/290                                                   |
| Max current                                  | Α     | 1.5/1.6                                                   |
| Delayed fuse                                 | Α     | 4                                                         |
| Absorbed electric power EN14511 A35A35       | W     | 290/320                                                   |
| Absorbed electric power EN14511 A35A50       | W     | 320/350                                                   |
| Refrigerant (type/charge)                    | -/g   | R134a/300g                                                |
| Operating temperature (ambient)              | °C    | +5/+55                                                    |
| Operating temperature (enclosure)            | °C    | +20/+45                                                   |
| Temperature controller (factory set at 35°C) | -     | Integrated digital thermostat                             |
| Compressor type                              | -     | Rotative Compressor                                       |
| Electrical connection                        | -     | Three-pole connector                                      |
| Protection degree EN60529/1 enclosure side   | -     | IP54                                                      |
| Protection degree EN60529/1 ambient side     | -     | IP34                                                      |
| Weight (with packaging)                      | kg    | 15                                                        |
| Colour                                       | -     | RAL 7035                                                  |
| Conformity/Certifications                    | _ SAA | A, CE, UKCA, AS/NZS60335.2.40:2019,<br>AS/NZS60335.1:2020 |