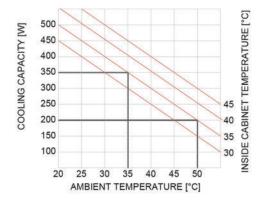

| Features                                     | Unit  | IP-ACOWM035                                               |
|----------------------------------------------|-------|-----------------------------------------------------------|
| Power supply                                 | V/Hz  | 230V/1ph/50-60                                            |
| Dimensions HxWxD                             | mm    | 430x280x170                                               |
| Cooling capacity EN14511 A35A35              | W     | 350/370                                                   |
| Cooling capacity EN14511 A35A50              | W     | 200/220                                                   |
| Air flow rate (free blow) enclosure          | m³/h  | 255/290                                                   |
| Max current                                  | Α     | 1.5/1.6                                                   |
| Delayed fuse                                 | Α     | 4                                                         |
| Absorbed electric power EN14511 A35A35       | W     | 290/320                                                   |
| Absorbed electric power EN14511 A35A50       | W     | 320/350                                                   |
| Refrigerant (type/charge)                    | -/g   | R134a/300g                                                |
| Operating temperature (ambient)              | °C    | +5/+55                                                    |
| Operating temperature (enclosure)            | °C    | +20/+45                                                   |
| Temperature controller (factory set at 35°C) | -     | Integrated digital thermostat                             |
| Compressor type                              | -     | Rotative Compressor                                       |
| Electrical connection                        | -     | Three-pole connector                                      |
| Protection degree EN60529/1 enclosure side   | -     | IP54                                                      |
| Protection degree EN60529/1 ambient side     | -     | IP34                                                      |
| Weight (with packaging)                      | kg    | 15                                                        |
| Colour                                       | -     | RAL 7035                                                  |
| Conformity/Certifications                    | _ SAA | A, CE, UKCA, AS/NZS60335.2.40:2019,<br>AS/NZS60335.1:2020 |