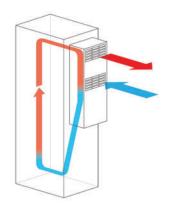

## **OUTDOOR | WALL MOUNTED**

**350 Watt** 

IP Enclosures air conditioners are designed for the cooling needs of electrical cabinets, optimised for door or side-panel mounting and have been designed for high efficiency and low maintenance. They are made in Italy and are SAA approved and certified for use in United Kingdom.