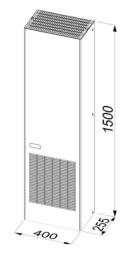

| Features                                     | Un   | it IP-ACIWM401                                              |
|----------------------------------------------|------|-------------------------------------------------------------|
| Power supply                                 | V/H  | lz 400V/3ph/50 - 460V/3ph/60                                |
| Dimensions HxWxD                             | mm   | 1500x400x255                                                |
| Cooling capacity EN14511 A35A35              | W    | 3800/3980                                                   |
| Cooling capacity EN14511 A35A50              | W    | 2800/3160                                                   |
| Air flow rate (free blow) enclosure          | m³/h | 860/950                                                     |
| Max current                                  | Α    | 2.7/3.0                                                     |
| Delayed fuse                                 | Α    | 16                                                          |
| Absorbed electric power EN14511 A35A35       | W    | 2200/2320                                                   |
| Absorbed electric power EN14511 A35A50       | W    | 2600/2750                                                   |
| Refrigerant (type/charge)                    | -/g  | R134a/1000g                                                 |
| Operating temperature (ambient)              | °C   | +20/+55 / +20/+50                                           |
| Operating temperature (enclosure)            | °C   | +20/+                                                       |
| Temperature controller (factory set at 35°C) | -    | Integrated digital thermostat with alarms                   |
| Compressor type                              | -    | Reciprocating Compressor                                    |
| Electrical connection                        | -    | Three-pole connector                                        |
| Protection degree EN60529/1 enclosure side   | -    | IP54                                                        |
| Protection degree EN60529/1 ambient side     | -    | IP34                                                        |
| Weight (with packaging)                      | kg   | 65                                                          |
| Colour                                       | -    | RAL 7035                                                    |
| Conformity/Certifications                    | -    | SAA, CE, UKCA, AS/NZS60335.2.40:2019,<br>AS/NZS60335.1:2020 |