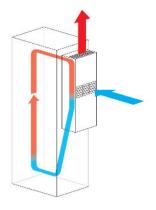

## INDOOR | WALL MOUNTED

4000 Watt

IP Enclosures air conditioners are designed for the cooling needs of electrical cabinets, optimised for door or side-panel mounting and have been designed for high efficiency and low maintenance. They are made in Italy and are SAA approved and certified for use in United Kingdom.