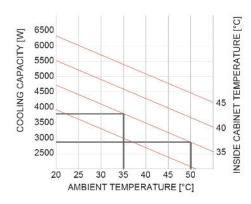

| Features                                     | Un   | it IP-ACIWM401                                              |
|----------------------------------------------|------|-------------------------------------------------------------|
| Power supply                                 | V/H  | lz 400V/3ph/50 - 460V/3ph/60                                |
| Dimensions HxWxD                             | mm   | 1500x400x255                                                |
| Cooling capacity EN14511 A35A35              | W    | 3800/3980                                                   |
| Cooling capacity EN14511 A35A50              | W    | 2800/3160                                                   |
| Air flow rate (free blow) enclosure          | m³/h | 860/950                                                     |
| Max current                                  | Α    | 2.7/3.0                                                     |
| Delayed fuse                                 | Α    | 16                                                          |
| Absorbed electric power EN14511 A35A35       | W    | 2200/2320                                                   |
| Absorbed electric power EN14511 A35A50       | W    | 2600/2750                                                   |
| Refrigerant (type/charge)                    | -/g  | R134a/1000g                                                 |
| Operating temperature (ambient)              | °C   | +20/+55 / +20/+50                                           |
| Operating temperature (enclosure)            | °C   | +20/+                                                       |
| Temperature controller (factory set at 35°C) | -    | Integrated digital thermostat with alarms                   |
| Compressor type                              | -    | Reciprocating Compressor                                    |
| Electrical connection                        | -    | Three-pole connector                                        |
| Protection degree EN60529/1 enclosure side   | -    | IP54                                                        |
| Protection degree EN60529/1 ambient side     | -    | IP34                                                        |
| Weight (with packaging)                      | kg   | 65                                                          |
| Colour                                       | -    | RAL 7035                                                    |
| Conformity/Certifications                    | -    | SAA, CE, UKCA, AS/NZS60335.2.40:2019,<br>AS/NZS60335.1:2020 |