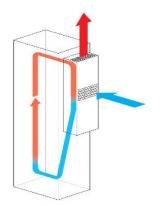

## INDOOR | WALL MOUNTED

**3000 Watt** 

IP Enclosures air conditioners are designed for the cooling needs of electrical cabinets, optimised for door or side-panel mounting and have been designed for high efficiency and low maintenance. They are made in Italy and are SAA approved and certified for use in United Kingdom.