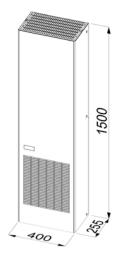

| Features                                     | Unit | IP-ACIWM301                                                |
|----------------------------------------------|------|------------------------------------------------------------|
| Power supply                                 | V/Hz | 400V/3ph/50 - 460V/3ph/60                                  |
| Dimensions HxWxD                             | mm   | 1500x400x255                                               |
| Cooling capacity EN14511 A35A35              | W    | 2800/2950                                                  |
| Cooling capacity EN14511 A35A50              | W    | 2150/2330                                                  |
| Air flow rate (free blow) enclosure          | m³/h | 860/950                                                    |
| Max current                                  | Α    | 2.2/2.6                                                    |
| Delayed fuse                                 | Α    | 16                                                         |
| Absorbed electric power EN14511 A35A35       | W    | 2090/2200                                                  |
| Absorved electric power EN14511 A35A50       | W    | 2400/2550                                                  |
| Refrigerant (type/charge)                    | -/g  | R134a/1000g                                                |
| Operating temperature (ambient)              | °C   | +20/+55 / +20/+50                                          |
| Operating temperature (enclosure)            | °C   | +20/+45                                                    |
| Temperature controller (factory set at 35°C) | -    | Integral digital thermostat with alarms                    |
| Compressor type                              | -    | Reciprocating Compressor                                   |
| Electrical connection                        | -    | Three-pole connector                                       |
| Protection degree EN60529/1 enclosure side   | -    | IP54                                                       |
| Protection degree EN60529/1 ambient side     | -    | IP34                                                       |
| Weight (with packaging)                      | kg   | 76                                                         |
| Colour                                       | -    | RAL 7035                                                   |
| Conformity/Certifications                    | - S, | AA, CE, UKCA, AS/NZS60335.2.40:2019,<br>AS/NZS60335.1:2020 |