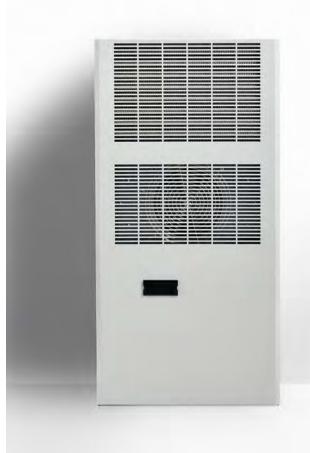

## INDOOR | WALL MOUNTED

**3000 Watt** 

IP Enclosures air conditioners are designed for the cooling needs of electrical cabinets, optimised for door or side-panel mounting and have been designed for high efficiency and low maintenance. They are made in Italy and are SAA approved and certified for use in United Kingdom.