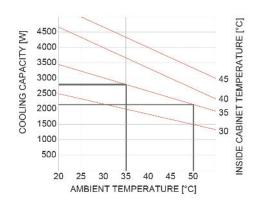

| Features                                     | Unit | IP-ACIWM301                                                |
|----------------------------------------------|------|------------------------------------------------------------|
| Power supply                                 | V/Hz | 400V/3ph/50 - 460V/3ph/60                                  |
| Dimensions HxWxD                             | mm   | 1500x400x255                                               |
| Cooling capacity EN14511 A35A35              | W    | 2800/2950                                                  |
| Cooling capacity EN14511 A35A50              | W    | 2150/2330                                                  |
| Air flow rate (free blow) enclosure          | m³/h | 860/950                                                    |
| Max current                                  | Α    | 2.2/2.6                                                    |
| Delayed fuse                                 | Α    | 16                                                         |
| Absorbed electric power EN14511 A35A35       | W    | 2090/2200                                                  |
| Absorved electric power EN14511 A35A50       | W    | 2400/2550                                                  |
| Refrigerant (type/charge)                    | -/g  | R134a/1000g                                                |
| Operating temperature (ambient)              | °C   | +20/+55 / +20/+50                                          |
| Operating temperature (enclosure)            | °C   | +20/+45                                                    |
| Temperature controller (factory set at 35°C) | -    | Integral digital thermostat with alarms                    |
| Compressor type                              | -    | Reciprocating Compressor                                   |
| Electrical connection                        | -    | Three-pole connector                                       |
| Protection degree EN60529/1 enclosure side   | -    | IP54                                                       |
| Protection degree EN60529/1 ambient side     | -    | IP34                                                       |
| Weight (with packaging)                      | kg   | 76                                                         |
| Colour                                       | -    | RAL 7035                                                   |
| Conformity/Certifications                    | - S, | AA, CE, UKCA, AS/NZS60335.2.40:2019,<br>AS/NZS60335.1:2020 |