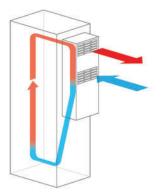

## 2000 Watt

IP Enclosures air conditioners are designed for the cooling needs of electrical cabinets, optimised for door or side-panel mounting and have been designed for high efficiency and low maintenance. They are made in Italy and are SAA approved and certified for use in United Kingdom.