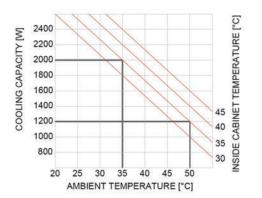

| <b>F</b> 4                                   |       |                                                          |
|----------------------------------------------|-------|----------------------------------------------------------|
| Features                                     | Unit  | IP-ACIWM200                                              |
| Power supply                                 | V/Hz  | 230V/1ph/50-60                                           |
| Dimensions HxWxD                             | mm    | 1000x400x240                                             |
| Cooling capacity EN14511 A35A35              | W     | 2000/2100                                                |
| Cooling capacity EN14511 A35A50              | W     | 1200/1250                                                |
| Air flow rate (free blow) enclosure          | m³/h  | 600/625                                                  |
| Max current                                  | А     | 6.6/6.9                                                  |
| Delayed fuse                                 | А     | 10                                                       |
| Absorbed electric power EN14511 A35A35       | W     | 1060/1100                                                |
| Absorbed electric power EN14511 A35A50       | W     | 1240/1300                                                |
| Refrigerant (type/charge)                    | -/g   | R134a/600g                                               |
| Operating temperature (ambient)              | °C    | +20/55                                                   |
| Operating temperature (enclosure)            | °C    | +20/45                                                   |
| Temperature controller (factory set at 35°C) | -     | Integrated digital thermostat                            |
| Compressor type                              | -     | Reciprocating Compressor                                 |
| Electrical connection                        | -     | Three-pole connector                                     |
| Protection degree EN60529/1 enclosure side   | -     | IP54                                                     |
| Protection degree EN60529/1 ambient side     | -     | IP34                                                     |
| Weight (with packaging)                      | kg    | 49                                                       |
| Colour                                       | -     | RAL 7035                                                 |
| Conformity/Certifications                    | - SAA | , CE, UKCA, AS/NZS60335.2.40:2019,<br>AS/NZS60335.1:2020 |