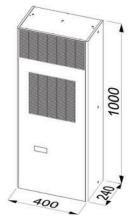

| <b>F</b> 4                                   |       |                                                          |
|----------------------------------------------|-------|----------------------------------------------------------|
| Features                                     | Unit  | IP-ACIWM200                                              |
| Power supply                                 | V/Hz  | 230V/1ph/50-60                                           |
| Dimensions HxWxD                             | mm    | 1000x400x240                                             |
| Cooling capacity EN14511 A35A35              | W     | 2000/2100                                                |
| Cooling capacity EN14511 A35A50              | W     | 1200/1250                                                |
| Air flow rate (free blow) enclosure          | m³/h  | 600/625                                                  |
| Max current                                  | А     | 6.6/6.9                                                  |
| Delayed fuse                                 | А     | 10                                                       |
| Absorbed electric power EN14511 A35A35       | W     | 1060/1100                                                |
| Absorbed electric power EN14511 A35A50       | W     | 1240/1300                                                |
| Refrigerant (type/charge)                    | -/g   | R134a/600g                                               |
| Operating temperature (ambient)              | °C    | +20/55                                                   |
| Operating temperature (enclosure)            | °C    | +20/45                                                   |
| Temperature controller (factory set at 35°C) | -     | Integrated digital thermostat                            |
| Compressor type                              | -     | Reciprocating Compressor                                 |
| Electrical connection                        | -     | Three-pole connector                                     |
| Protection degree EN60529/1 enclosure side   | -     | IP54                                                     |
| Protection degree EN60529/1 ambient side     | -     | IP34                                                     |
| Weight (with packaging)                      | kg    | 49                                                       |
| Colour                                       | -     | RAL 7035                                                 |
| Conformity/Certifications                    | - SAA | , CE, UKCA, AS/NZS60335.2.40:2019,<br>AS/NZS60335.1:2020 |