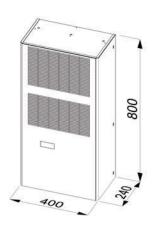

| Features                                     | Unit  | IP-ACIWM145                                            |
|----------------------------------------------|-------|--------------------------------------------------------|
| Power supply                                 | V/Hz  | 230V/1ph/50-60                                         |
| Dimensions HxWxD                             | mm    | 800x400x200                                            |
| Cooling capacity EN14511 A35A35              | W     | 1450/1500                                              |
| Cooling capacity EN14511 A35A50              | W     | 1150/1200                                              |
| Air flow rate (free blow) enclosure          | m³/h  | 600/625                                                |
| Max current                                  | Α     | 3.7/4.2                                                |
| Delayed fuse                                 | Α     | 10                                                     |
| Absorbed electric power EN14511 A35A35       | W     | 660/700                                                |
| Absorbed electric power EN14511 A35A50       | W     | 800/860                                                |
| Refrigerant (type/charge)                    | -/g   | R134a/700g                                             |
| Operating temperature (ambient)              | °C    | +20/55                                                 |
| Operating temperature (enclosure)            | °C    | +20/45                                                 |
| Temperature controller (factory set at 35°C) | -     | Integrated digital thermostat                          |
| Compressor type                              | -     | Rotative Compressor                                    |
| Electrical connection                        | -     | Three-pole connector                                   |
| Protection degree EN60529/1 enclosure side   | -     | IP54                                                   |
| Protection degree EN60529/1 ambient side     | -     | IP34                                                   |
| Weight (with packaging)                      | kg    | 37                                                     |
| Colour                                       | -     | RAL 7035                                               |
| Conformity/Certifications                    | - SAA | CE, UKCA, AS/NZS60335.2.40:2019,<br>AS/NZS60335.1:2020 |