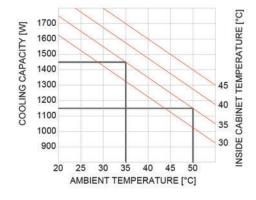

| Features                                     | Unit  | IP-ACIWM145                                            |
|----------------------------------------------|-------|--------------------------------------------------------|
| Power supply                                 | V/Hz  | 230V/1ph/50-60                                         |
| Dimensions HxWxD                             | mm    | 800x400x200                                            |
| Cooling capacity EN14511 A35A35              | W     | 1450/1500                                              |
| Cooling capacity EN14511 A35A50              | W     | 1150/1200                                              |
| Air flow rate (free blow) enclosure          | m³/h  | 600/625                                                |
| Max current                                  | Α     | 3.7/4.2                                                |
| Delayed fuse                                 | Α     | 10                                                     |
| Absorbed electric power EN14511 A35A35       | W     | 660/700                                                |
| Absorbed electric power EN14511 A35A50       | W     | 800/860                                                |
| Refrigerant (type/charge)                    | -/g   | R134a/700g                                             |
| Operating temperature (ambient)              | °C    | +20/55                                                 |
| Operating temperature (enclosure)            | °C    | +20/45                                                 |
| Temperature controller (factory set at 35°C) | -     | Integrated digital thermostat                          |
| Compressor type                              | -     | Rotative Compressor                                    |
| Electrical connection                        | -     | Three-pole connector                                   |
| Protection degree EN60529/1 enclosure side   | -     | IP54                                                   |
| Protection degree EN60529/1 ambient side     | -     | IP34                                                   |
| Weight (with packaging)                      | kg    | 37                                                     |
| Colour                                       | -     | RAL 7035                                               |
| Conformity/Certifications                    | - SAA | CE, UKCA, AS/NZS60335.2.40:2019,<br>AS/NZS60335.1:2020 |