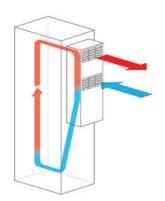

## **INDOOR | WALL MOUNTED**

1450 Watt

IP Enclosures air conditioners are designed for the cooling needs of electrical cabinets, optimised for door or side-panel mounting and have been designed for high efficiency and low maintenance. They are made in Italy and are SAA approved and certified for use in United Kingdom.