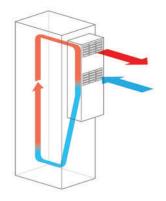

## **INDOOR | WALL MOUNTED**

850 Watt

IP Enclosures air conditioners are designed for the cooling needs of electrical cabinets, optimised for door or side-panel mounting and have been designed for high efficiency and low maintenance. They are made in Italy and are SAA approved and certified for use in United Kingdom.