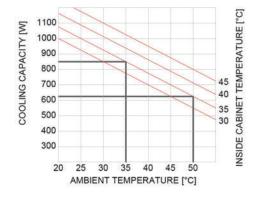

| Features                                     | Unit   | IP-ACIWM085                                            |
|----------------------------------------------|--------|--------------------------------------------------------|
| Power supply                                 | V/Hz   | 230V/1ph/50-60                                         |
| Dimensions HxWxD                             | mm     | 635x305x210                                            |
| Cooling capacity EN14511 A35A35              | W      | 850/900                                                |
| Cooling capacity EN14511 A35A50              | W      | 625/650                                                |
| Air flow rate (free blow) enclosure          | m³/h   | 600/625                                                |
| Max current                                  | Α      | 2.65/2.75                                              |
| Delayed fuse                                 | Α      | 6                                                      |
| Absorbed electric power EN14511 A35A35       | W      | 490/530                                                |
| Absorbed electric power EN14511 A35A50       | W      | 600/640                                                |
| Refrigerant (type/charge)                    | -/g    | R134a/390g                                             |
| Operating temperature (ambient)              | °C     | +20/55                                                 |
| Operating temperature (enclosure)            | °C     | +20/45                                                 |
| Temperature controller (factory set at 35°C) | -      | Integrated digital thermostat                          |
| Compressor type                              | -      | Rotative Compressor                                    |
| Electrical connection                        | -      | Three-pole connector                                   |
| Protection degree EN60529/1 enclosure side   | -      | IP54                                                   |
| Protection degree EN60529/1 ambient side     | -      | IP34                                                   |
| Weight (with packaging)                      | kg     | 23                                                     |
| Colour                                       | -      | RAL 7035                                               |
| Conformity/Certifications                    | - SAA, | CE, UKCA, AS/NZS60335.2.40:2019,<br>AS/NZS60335.1:2020 |