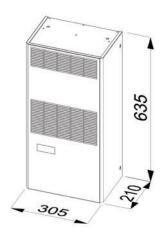

| Features                                     | Unit   | IP-ACIWM085                                            |
|----------------------------------------------|--------|--------------------------------------------------------|
| Power supply                                 | V/Hz   | 230V/1ph/50-60                                         |
| Dimensions HxWxD                             | mm     | 635x305x210                                            |
| Cooling capacity EN14511 A35A35              | W      | 850/900                                                |
| Cooling capacity EN14511 A35A50              | W      | 625/650                                                |
| Air flow rate (free blow) enclosure          | m³/h   | 600/625                                                |
| Max current                                  | Α      | 2.65/2.75                                              |
| Delayed fuse                                 | Α      | 6                                                      |
| Absorbed electric power EN14511 A35A35       | W      | 490/530                                                |
| Absorbed electric power EN14511 A35A50       | W      | 600/640                                                |
| Refrigerant (type/charge)                    | -/g    | R134a/390g                                             |
| Operating temperature (ambient)              | °C     | +20/55                                                 |
| Operating temperature (enclosure)            | °C     | +20/45                                                 |
| Temperature controller (factory set at 35°C) | -      | Integrated digital thermostat                          |
| Compressor type                              | -      | Rotative Compressor                                    |
| Electrical connection                        | -      | Three-pole connector                                   |
| Protection degree EN60529/1 enclosure side   | -      | IP54                                                   |
| Protection degree EN60529/1 ambient side     | -      | IP34                                                   |
| Weight (with packaging)                      | kg     | 23                                                     |
| Colour                                       | -      | RAL 7035                                               |
| Conformity/Certifications                    | - SAA, | CE, UKCA, AS/NZS60335.2.40:2019,<br>AS/NZS60335.1:2020 |