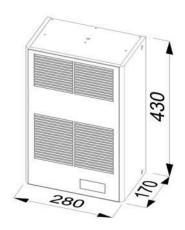

| Features                                     | Unit  | IP-ACIWM301                                              |
|----------------------------------------------|-------|----------------------------------------------------------|
| Power supply                                 | V/Hz  | 230V/1ph/50-60                                           |
| Dimensions HxWxD                             | mm    | 430x280x170                                              |
| Cooling capacity EN14511 A35A35              | W     | 350/370                                                  |
| Cooling capacity EN14511 A35A50              | W     | 200/220                                                  |
| Air flow rate (free blow) enclosure          | m³/h  | 255/290                                                  |
| Max current                                  | Α     | 1.5/1.6                                                  |
| Delayed fuse                                 | Α     | 4                                                        |
| Absorbed electric power EN14511 A35A35       | W     | 290/320                                                  |
| Absorved electric power EN14511 A35A50       | W     | 320/350                                                  |
| Refrigerant (type/charge)                    | -/g   | R134a/300g                                               |
| Operating temperature (ambient)              | °C    | +20/+55                                                  |
| Operating temperature (enclosure)            | °C    | +20/+55                                                  |
| Temperature controller (factory set at 35°C) | -     | Integral digital thermostat                              |
| Compressor type                              | -     | Rotative Compressor                                      |
| Electrical connection                        | -     | Three-pole connector                                     |
| Protection degree EN60529/1 enclosure side   | -     | IP54                                                     |
| Protection degree EN60529/1 ambient side     | -     | IP34                                                     |
| Weight (with packaging)                      | kg    | 15                                                       |
| Colour                                       | -     | RAL70                                                    |
| Conformity/Certifications                    | _ SAA | , CE, UKCA, AS/NZS60335.2.40:2019,<br>AS/NZS60335.1:2020 |