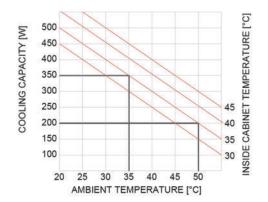

| Features                                     | Unit  | IP-ACIWM301                                              |
|----------------------------------------------|-------|----------------------------------------------------------|
| Power supply                                 | V/Hz  | 230V/1ph/50-60                                           |
| Dimensions HxWxD                             | mm    | 430x280x170                                              |
| Cooling capacity EN14511 A35A35              | W     | 350/370                                                  |
| Cooling capacity EN14511 A35A50              | W     | 200/220                                                  |
| Air flow rate (free blow) enclosure          | m³/h  | 255/290                                                  |
| Max current                                  | Α     | 1.5/1.6                                                  |
| Delayed fuse                                 | Α     | 4                                                        |
| Absorbed electric power EN14511 A35A35       | W     | 290/320                                                  |
| Absorved electric power EN14511 A35A50       | W     | 320/350                                                  |
| Refrigerant (type/charge)                    | -/g   | R134a/300g                                               |
| Operating temperature (ambient)              | °C    | +20/+55                                                  |
| Operating temperature (enclosure)            | °C    | +20/+55                                                  |
| Temperature controller (factory set at 35°C) | -     | Integral digital thermostat                              |
| Compressor type                              | -     | Rotative Compressor                                      |
| Electrical connection                        | -     | Three-pole connector                                     |
| Protection degree EN60529/1 enclosure side   | -     | IP54                                                     |
| Protection degree EN60529/1 ambient side     | -     | IP34                                                     |
| Weight (with packaging)                      | kg    | 15                                                       |
| Colour                                       | -     | RAL70                                                    |
| Conformity/Certifications                    | _ SAA | , CE, UKCA, AS/NZS60335.2.40:2019,<br>AS/NZS60335.1:2020 |