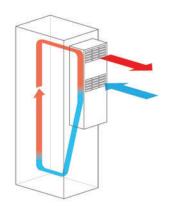

## **INDOOR | WALL MOUNTED**

**350 Watt** 

IP Enclosures air conditioners are designed for the cooling needs of electrical cabinets, optimised for door or side-panel mounting and have been designed for high efficiency and low maintenance. They are made in Italy and are SAA approved and certified for use in United Kingdom.