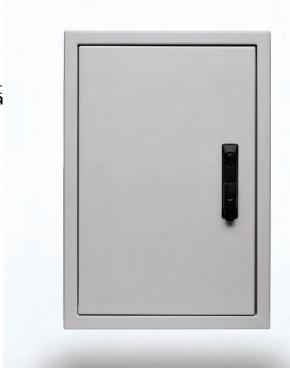

## STEEL | POLE MOUNT | IP66

12RU x 600W x 325D Non-Ventilated

Pole-Mounted Field Cabinets are designed to house sensitive data network and electrical equipment for a variety of outdoor applications.

**Protection:** Complies with IP66 (Non-Ventilated range)

**Door:** The front door is fabricated using 2.0mm galvanised steel sheet and is designed to provide flush recessed mounting to prevent vandalism and unauthorised access. The door incorporates concealed removable hinges with captive pins. It is hinged on the left side and is provided with a heavy duty door stay. An A4 plan pocket is provided.

Locks: 3 point locking system with key-lock swing handle. Optional locking including half euro keyed as required, restricted keys, Bilock, etc.

Surface Treatment: UL approved epoxy polyester powder coated with a smooth finish. 80-120 micron average thickness. Colour RAL7035 Light Grey. RAL6005 Moss Green is also available upon request.