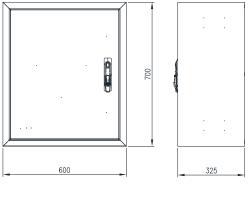

## STEEL | POLE MOUNT | IP66

12RU x 600W x 325D Non-Ventilated

Pole-Mounted Field Cabinets are designed to house sensitive data network and electrical equipment for a variety of outdoor applications.

**Protection:** Complies with IP66 (Non-Ventilated range)