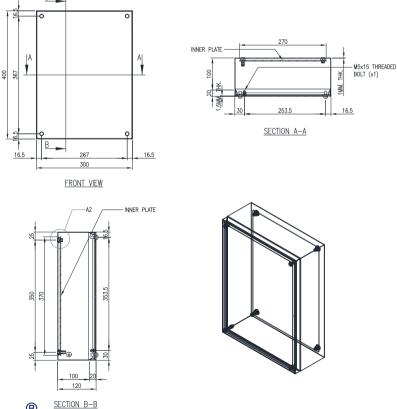

## 400H x 300W x 120D

The IP Enclosures SST Range of grade 304 stainless steel terminal boxes are designed for use even to the most demanding industrial environments.

Protection: IP66, NEMA 4x

Standard: UL508A Certified CE LK

## Material:

- Body: 1.0mm. Grade 304 stainless steel
- Door: 1.0mm. Grade 304 stainless steel
- Seal: Silicone

**Body:** The robust body is fabricated using 1.0mm Grade 304 Stainless Steel and incorporates a high quality Silicone seal.

**Lid/Door:** The robust pre-drilled lid/door is fabricated using 1.00mm Grade 304 Stainless Steel and is fastened using screws.

Seal: A high quality Silicone seal.

**Internal Plate:** The inner plate is fabricated using 2.5mm sheet steel, supplied pre-fitted into the terminal box as standard.