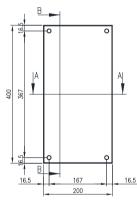

## 304 STAINLESS STEEL | IP66

400H x 200W x 120D

The IP Enclosures SST Range of grade 304 stainless steel terminal boxes are designed for use even to the most demanding industrial environments.

Protection: IP66, NEMA 4x