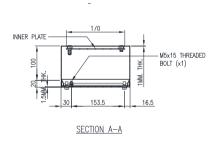

**Lid/Door:** The robust pre-drilled lid/door is fabricated using 1.00mm Grade 304 Stainless Steel and is fastened using screws.

Seal: A high quality Silicone seal.

**Internal Plate:** The inner plate is fabricated using 2.5mm sheet steel, supplied pre-fitted into the terminal box as

standard.