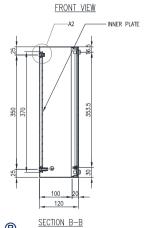

**Lid/Door:** The robust pre-drilled lid/door is fabricated using 1.00mm Grade 304 Stainless Steel and is fastened using screws.

Seal: A high quality Silicone seal.

**Internal Plate:** The inner plate is fabricated using 2.5mm sheet steel, supplied pre-fitted into the terminal box as