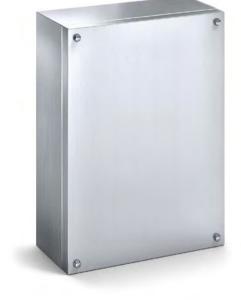

## **SST TERMINAL BOX**

## 304 STAINLESS STEEL | IP66

400H x 200W x 120D

The IP Enclosures SST Range of grade 304 stainless steel terminal boxes are designed for use even to the most demanding industrial environments.

Protection: IP66, NEMA 4x

Standard: UL508A Certified CE CA

Material:

- Body: 1.0mm. Grade 304 stainless steel - Door: 1.0mm. Grade 304 stainless steel

- Seal: Silicone

**Body:** The robust body is fabricated using 1.0mm Grade 304 Stainless Steel and incorporates a high quality Silicone seal.