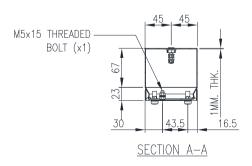

## Material:

- Body: 1.0mm. Grade 304 stainless steel - Door: 1.0mm. Grade 304 stainless steel

- Seal: Silicone

**Body:** The robust body is fabricated using 1.0mm Grade 304 Stainless Steel and incorporates a high quality Silicone seal.

**Lid/Door:** The robust pre-drilled lid/door is fabricated using 1.00mm Grade 304 Stainless Steel and is fastened using screws.

Seal: A high quality Silicone seal.

FRONT VIEW