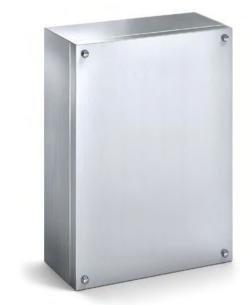

## **SST TERMINAL BOX**

## 304 STAINLESS STEEL | IP66

280H x 90W x 90D

The IP Enclosures SST Range of grade 304 stainless steel terminal boxes are designed for use even to the most demanding industrial environments.

Protection: IP66. NEMA 4x

## Material:

- Body: 1.0mm. Grade 304 stainless steel - Door: 1.0mm. Grade 304 stainless steel

- Seal: Silicone

**Body:** The robust body is fabricated using 1.0mm Grade 304 Stainless Steel and incorporates a high quality Silicone seal.