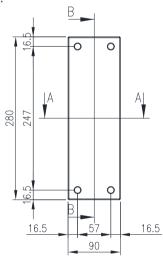

## 304 STAINLESS STEEL | IP66

280H x 90W x 90D

The IP Enclosures SST Range of grade 304 stainless steel terminal boxes are designed for use even to the most demanding industrial environments.

Protection: IP66. NEMA 4x

**Lid/Door:** The robust pre-drilled lid/door is fabricated using 1.00mm Grade 304 Stainless Steel and is fastened using screws.

Seal: A high quality Silicone seal.

FRONT VIEW