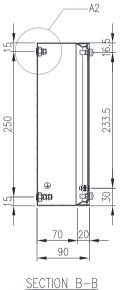

## 304 STAINLESS STEEL | IP66

280H x 90W x 90D

The IP Enclosures SST Range of grade 304 stainless steel terminal boxes are designed for use even to the most demanding industrial environments.

Protection: IP66. NEMA 4x

**Lid/Door:** The robust pre-drilled lid/door is fabricated using 1.00mm Grade 304 Stainless Steel and is fastened using screws.

Seal: A high quality Silicone seal.

FRONT VIEW