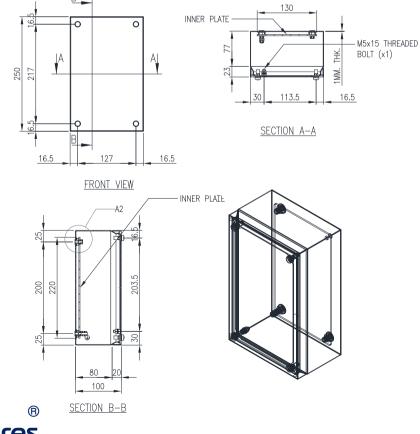

## 250H x 160W x 100D

The IP Enclosures SST Range of grade 304 stainless steel terminal boxes are designed for use even to the most demanding industrial environments.

Protection: IP66, NEMA 4x

Standard: UL508A Certified CE LA

## Material:

- Body: 1.0mm. Grade 304 stainless steel
- Door: 1.0mm. Grade 304 stainless steel
- Seal: Silicone

**Body:** The robust body is fabricated using 1.0mm Grade 304 Stainless Steel and incorporates a high quality Silicone seal.

**Lid/Door:** The robust pre-drilled lid/door is fabricated using 1.00mm Grade 304 Stainless Steel and is fastened using screws.

Seal: A high quality Silicone seal.

**Internal Plate:** The inner plate is fabricated using 2.5mm sheet steel, supplied pre-fitted into the terminal box as standard.