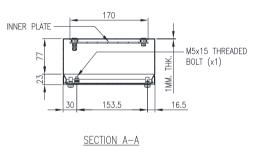

## Material:

- Body: 1.0mm. Grade 304 stainless steel - Door: 1.0mm. Grade 304 stainless steel

- Seal: Silicone

**Body:** The robust body is fabricated using 1.0mm Grade 304 Stainless Steel and incorporates a high quality Silicone seal.

**Lid/Door:** The robust pre-drilled lid/door is fabricated using 1.00mm Grade 304 Stainless Steel and is fastened using screws.

Seal: A high quality Silicone seal.

**Internal Plate:** The inner plate is fabricated using 2.5mm sheet steel, supplied pre-fitted into the terminal box as standard.