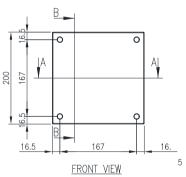

## 304 STAINLESS STEEL | IP66

200H x 200W x 100D

The IP Enclosures SST Range of grade 304 stainless steel terminal boxes are designed for use even to the most demanding industrial environments.

Protection: IP66, NEMA 4x