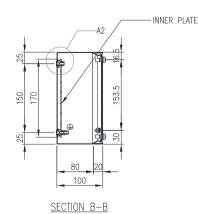

**Lid/Door:** The robust pre-drilled lid/door is fabricated using 1.00mm Grade 304 Stainless Steel and is fastened using screws.

Seal: A high quality Silicone seal.

**Internal Plate:** The inner plate is fabricated using 2.5mm sheet steel, supplied pre-fitted into the terminal box as standard.