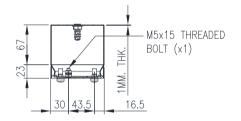

## 304 STAINLESS STEEL | IP66

200H x 90W x 90D

The IP Enclosures SST Range of grade 304 stainless steel terminal boxes are designed for use even to the most demanding industrial environments.

Protection: IP66, NEMA 4x

## Material:

- Body: 1.0mm. Grade 304 stainless steel - Door: 1.0mm. Grade 304 stainless steel

- Seal: Silicone

Body: The robust body is fabricated using 1.0mm Grade 304 Stainless Steel and incorporates a high

quality Silicone seal.

**Lid/Door:** The robust pre-drilled lid/door is fabricated using 1.00mm Grade 304 Stainless Steel and is fastened using screws.

Seal: A high quality Silicone seal.

SECTION A-A