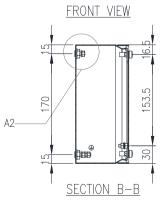

## 304 STAINLESS STEEL | IP66

200H x 90W x 90D

The IP Enclosures SST Range of grade 304 stainless steel terminal boxes are designed for use even to the most demanding industrial environments.

Protection: IP66, NEMA 4x

quality Silicone seal.

**Lid/Door:** The robust pre-drilled lid/door is fabricated using 1.00mm Grade 304 Stainless Steel and is fastened using screws.

Seal: A high quality Silicone seal.

SECTION A-A