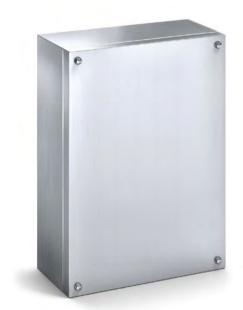

## **SST TERMINAL BOX**

## 304 STAINLESS STEEL | IP66

200H x 90W x 90D

The IP Enclosures SST Range of grade 304 stainless steel terminal boxes are designed for use even to the most demanding industrial environments.

Protection: IP66, NEMA 4x

## Material:

- Body: 1.0mm. Grade 304 stainless steel - Door: 1.0mm. Grade 304 stainless steel

- Seal: Silicone

Body: The robust body is fabricated using 1.0mm Grade 304 Stainless Steel and incorporates a high

quality Silicone seal.

**Lid/Door:** The robust pre-drilled lid/door is fabricated using 1.00mm Grade 304 Stainless Steel and is fastened using screws.

Seal: A high quality Silicone seal.

SECTION A-A