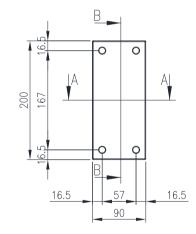

## 304 STAINLESS STEEL | IP66

200H x 90W x 90D

The IP Enclosures SST Range of grade 304 stainless steel terminal boxes are designed for use even to the most demanding industrial environments.

Protection: IP66, NEMA 4x