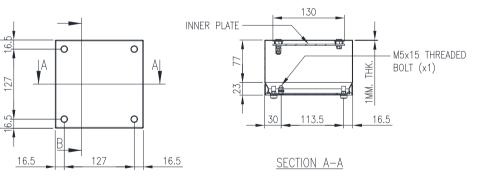

**Lid/Door:** The robust pre-drilled lid/door is fabricated using 1.00mm Grade 304 Stainless Steel and is fastened using screws.

Seal: A high quality Silicone seal.

**Internal Plate:** The inner plate is fabricated using 2.5mm sheet steel, supplied pre-fitted into the terminal box as standard.

60

<u>FRONT VIEW</u>

Datasheet\_IP-304-T161610 © IP Enclosures 2022 www.ipenclosures.com