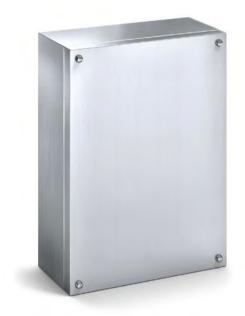

## **SST TERMINAL BOX**

## 304 STAINLESS STEEL | IP66

## 160H x 160W x 100D

The IP Enclosures SST Range of grade 304 stainless steel terminal boxes are designed for use even to the most demanding industrial environments.

Protection: IP66, NEMA 4x

Standard: UL508A Certified CE LK

## Material:

- Body: 1.0mm. Grade 304 stainless steel
- Door: 1.0mm. Grade 304 stainless steel
- Seal: Silicone

**Body:** The robust body is fabricated using 1.0mm Grade 304 Stainless Steel and incorporates a high quality Silicone seal.