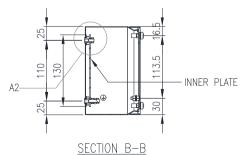

**Lid/Door:** The robust pre-drilled lid/door is fabricated using 1.00mm Grade 304 Stainless Steel and is fastened using screws.

Seal: A high quality Silicone seal.

**Internal Plate:** The inner plate is fabricated using 2.5mm sheet steel, supplied pre-fitted into the terminal box as standard.

60

<u>FRONT VIEW</u>

Datasheet\_IP-304-T161610 © IP Enclosures 2022 www.ipenclosures.com