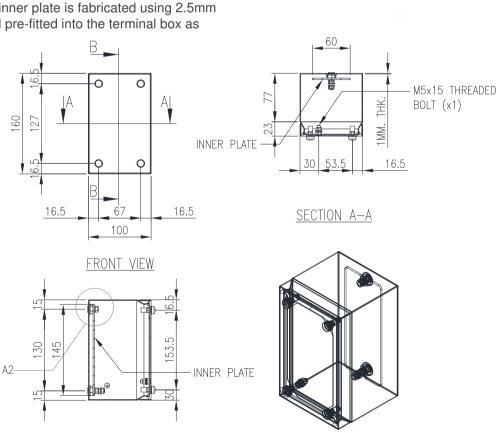

Lid/Door: The robust pre-drilled lid/door is fabricated using 1.00mm Grade 304 Stainless Steel and is fastened using screws.

Seal: A high quality Silicone seal.

Internal Plate: The inner plate is fabricated using 2.5mm sheet steel, supplied pre-fitted into the terminal box as

standard.

SECTION B-B