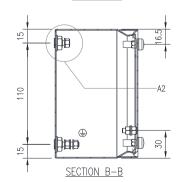

## Material:

- Body: 1.0mm. Grade 304 stainless steel - Door: 1.0mm. Grade 304 stainless steel

- Seal: Silicone

**Body:** The robust body is fabricated using 1.0mm Grade 304 Stainless Steel and incorporates a high quality Silicone seal.

**Lid/Door:** The robust pre-drilled lid/door is fabricated using 1.00mm Grade 304 Stainless Steel and is fastened using screws.

Seal: A high quality Silicone seal.