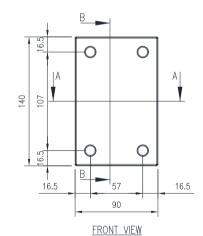

## 304 STAINLESS STEEL | IP66

140H x 90W x 90D

The IP Enclosures SST Range of grade 304 stainless steel terminal boxes are designed for use even to the most demanding industrial environments.

Protection: IP66, NEMA 4x