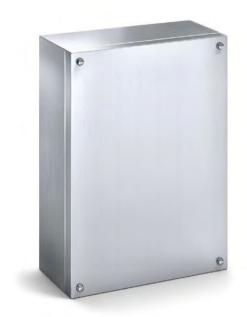

## **SST TERMINAL BOX**

## 304 STAINLESS STEEL | IP66

140H x 90W x 90D

The IP Enclosures SST Range of grade 304 stainless steel terminal boxes are designed for use even to the most demanding industrial environments.

Protection: IP66, NEMA 4x

## Material:

- Body: 1.0mm. Grade 304 stainless steel - Door: 1.0mm. Grade 304 stainless steel

- Seal: Silicone

**Body:** The robust body is fabricated using 1.0mm Grade 304 Stainless Steel and incorporates a high quality Silicone seal.

**Lid/Door:** The robust pre-drilled lid/door is fabricated using 1.00mm Grade 304 Stainless Steel and is fastened using screws.

Seal: A high quality Silicone seal.