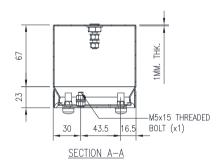

## Material:

- Body: 1.0mm. Grade 304 stainless steel - Door: 1.0mm. Grade 304 stainless steel

- Seal: Silicone

**Body:** The robust body is fabricated using 1.0mm Grade 304 Stainless Steel and incorporates a high quality Silicone seal.

**Lid/Door:** The robust pre-drilled lid/door is fabricated using 1.00mm Grade 304 Stainless Steel and is fastened using screws.

Seal: A high quality Silicone seal.