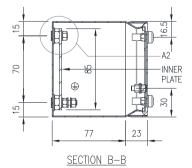

**Lid/Door:** The robust pre-drilled lid/door is fabricated using 1.00mm Grade 304 Stainless Steel and is fastened using screws.

Seal: A high quality Silicone seal.

**Internal Plate:** The inner plate is fabricated using 2.5mm sheet steel, supplied pre-fitted into the terminal box as standard.