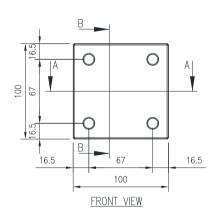

## 304 STAINLESS STEEL | IP66

100H x 100W x 100D

The IP Enclosures SST Range of grade 304 stainless steel terminal boxes are designed for use even to the most demanding industrial environments.

Protection: IP66, NEMA 4x