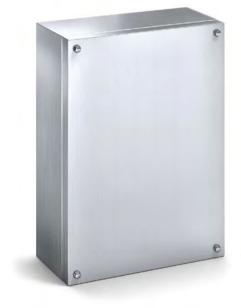

## **SST TERMINAL BOX**

## 304 STAINLESS STEEL | IP66

100H x 100W x 100D

The IP Enclosures SST Range of grade 304 stainless steel terminal boxes are designed for use even to the most demanding industrial environments.

Protection: IP66, NEMA 4x