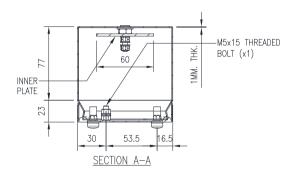

**Lid/Door:** The robust pre-drilled lid/door is fabricated using 1.00mm Grade 304 Stainless Steel and is fastened using screws.

Seal: A high quality Silicone seal.

**Internal Plate:** The inner plate is fabricated using 2.5mm sheet steel, supplied pre-fitted into the terminal box as standard.